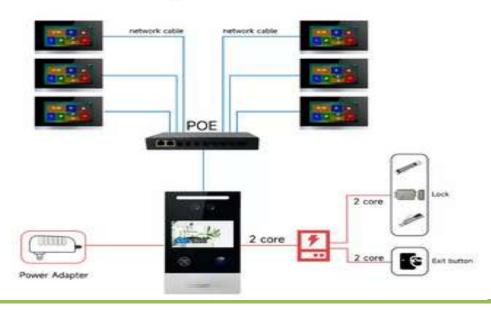

|
| System             | Linux                                         |
| Internet Interface | RJ45, Support POE 24V non-standard POE switch |
| Dimension          | 215*136*17 MM                                 |
| Special Features   | Night vision, recording, playback             |
| Gross weight       | Approximately 1kg                             |
|                    |                                               |

### Intercom System



























### Access control







## Motion detection ▼ Support photo and video



When someone passes by, you can take pictures and videos, and know everything outside the door at any time.





# Indoor Monitoring



# **Multiple Ringtone**



## **Visitor Recode**







Wiring Diagram

## Wiring diagram