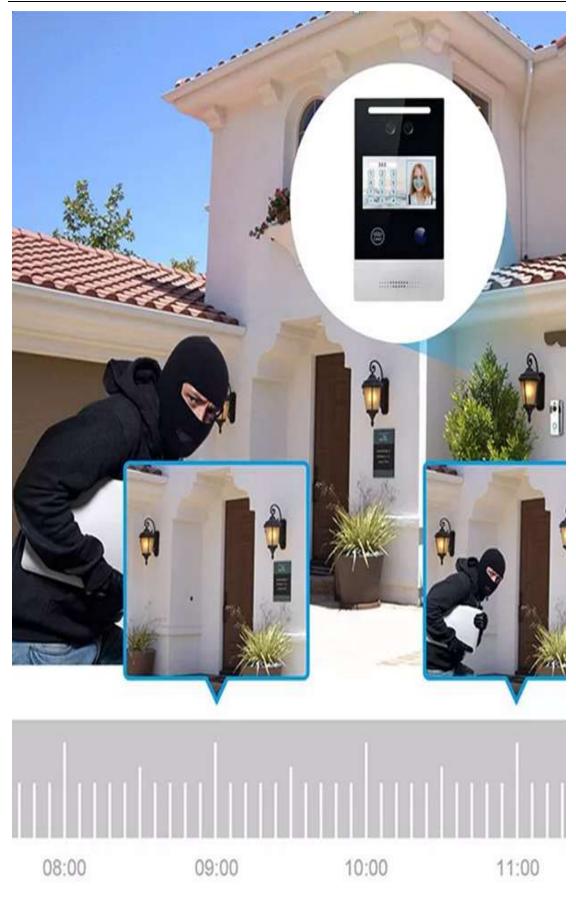

## Motion detection ▼ Support photo and video

When someone passes by, you can take pictures and videos, and know everything outside the door at any time.