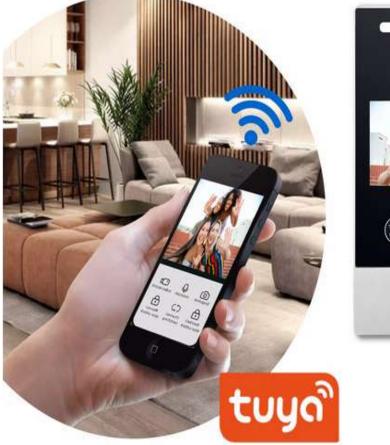

#### **Core Specifications**

| Color                                                                                          | Silver/Champagne available                                         |  |
|------------------------------------------------------------------------------------------------|--------------------------------------------------------------------|--|
| Operation                                                                                      | Capacitive full touch screen                                       |  |
| Dimensions                                                                                     | 210 (height) * 120 (width) * 10mm (thickness)                      |  |
| Mounting size                                                                                  | 201.5 (height) * 114.5 (width) * 36mm (thickness)                  |  |
| Installation mode                                                                              | Install on door/wall/column                                        |  |
| Wi-Fi to control                                                                               | RFID Card/Password/Face recognition/Mobile phone remote video call |  |
|                                                                                                | opening                                                            |  |
| TUYA Function                                                                                  | snapshot/intercom/video record/ doorbell door                      |  |
|                                                                                                | unlock/record/monitoring/channel switching                         |  |
|                                                                                                |                                                                    |  |
| Smart 7 Inch Gold/Silver Optional Indoor Monitor For Video Door Phone Doorbell Security Access |                                                                    |  |
| Control System                                                                                 |                                                                    |  |
| Model                                                                                          | A7P                                                                |  |
| _                                                                                              |                                                                    |  |