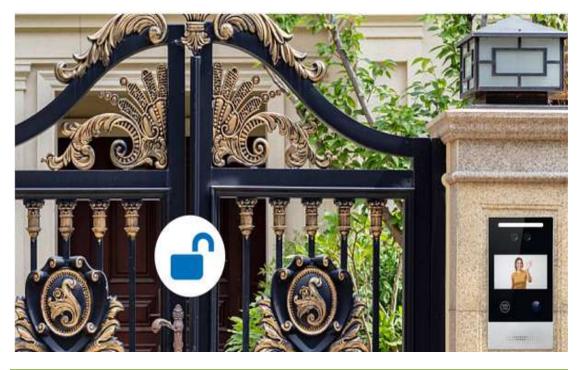

|
| Application        | Home, hotel, Apartment, Villa                 |
| Function           | Unlock, Monitor, Intercom, Calling            |
| Color              | Silver or Black                               |
| Network            | TCP/IP                                        |
| System             | Linux                                         |
| Internet Interface | RJ45, Support POE 24V non-standard POE switch |
| Dimension          | 215*136*17 MM                                 |
| Special Features   | Night vision, recording, playback             |
| Gross weight       | Approximately 1kg                             |
|                    |                                               |

### Intercom System



























### Access control







## Motion detection ▼ Support photo and video



When someone passes by, you can take pictures and videos, and know everything outside the door at any time.





# Indoor Monitoring



# **Multiple Ringtone**



## **Visitor Recode**







Wiring Diagram

## Wiring diagram