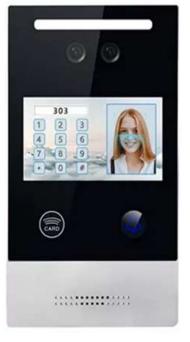

#### iSbote A7 Face Recognition Access Intercom Video Doorbell

Intercom, Access Control, Video Record/playback, Face Recognition Unlock, Mobile APP

iSbote A7 AI Dynamic Face Recognition video doorbell system is latest generation of access doorbell solution, and integrate a range of advance features into a robust architecture . With high flexibility, A7 supports multiple unlock modes, including high security Face Recognition, Password, QR code, ID/IC card and optional monitor. A7 is also characteristic of powerful interaction functions and remote controllability via mobile APP.

#### **Key Features**

- Support face recognition, recognition speed is less than 0.5s
- Support WDR(wide dynamic range), and support face recognition under light/dark condition
- Multiple modes to access internet(TCP/IP intercom)
- Can adjust face recognition distance for short, middle, or long-distance range
- Provide proprietary and tuya Web Cloud, and Mobile App
- Elevator Linkage Function for high availability
- Multiple unlocking modes: FR, QR, RFID, APP, Password
- 1080P HD display in 4.3inch
- Touch screen and night vision

#### **Key Benefits**

- Dynamic face recognition unlock, prevent human photo and video
- Support QR code reader to simplify access procedure and improve efficiency
- Screen lock setting for automatic face detection for greener world
- Professional access control function with effortless wiring
- Based on latest advanced Dynamic face recognition technology
- Image/Video Advertising Playback
- All-in-One: Calling, Intercom, Unlocking, Monitor
- Up-to-date Android intercom system