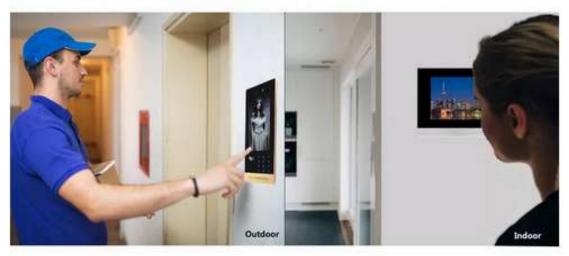

lver or Black                               |
| Network            | TCP/IP                                        |
| System             | Linux                                         |
| Internet Interface | RJ45, Support POE 24V non-standard POE switch |
| Dimension          | 215*136*17 MM                                 |
| Special Features   | Night vision, recording, playback             |
| Gross weight       | Approximately 1kg                             |
|                    |                                               |

### Intercom System



























### Access control







## Motion detection ▼ Support photo and video



When someone passes by, you can take pictures and videos, and know everything outside the door at any time.





# Indoor Monitoring



# **Multiple Ringtone**



## **Visitor Recode**







Wiring Diagram

## Wiring diagram