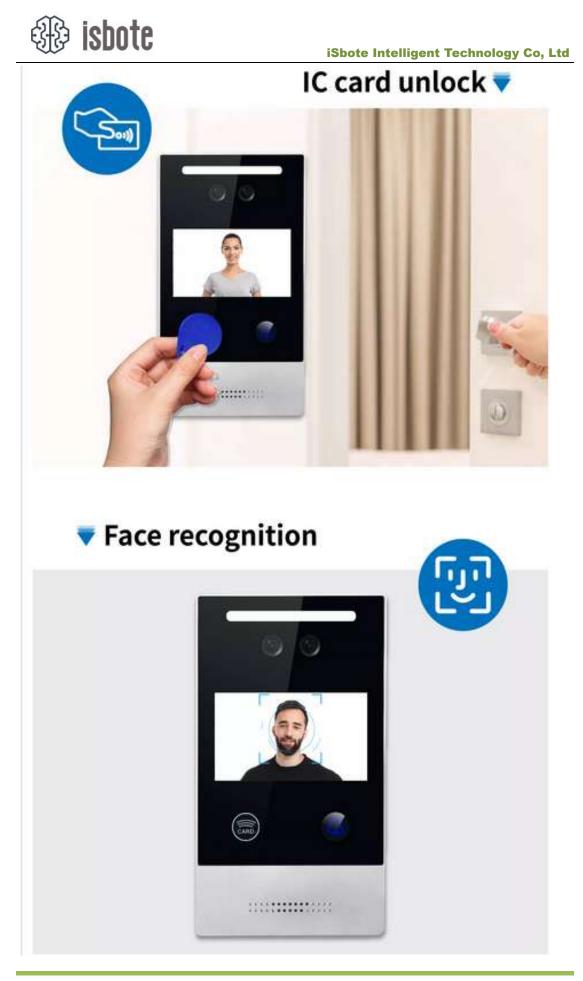

#### **Key Features**

- Support face recognition, recognition speed is less than 0.5s
- Support WDR(wide dynamic range), and support face recognition under light/dark condition
- Multiple modes to access internet(TCP/IP intercom)
- Can adjust face recognition distance for short, middle, or long-distance range
- Provide proprietary and tuya Web Cloud, and Mobile App
- Elevator Linkage Function for high availability
- Multiple unlocking modes: FR, QR, RFID, APP, Password
- 1080P HD display in 4.3inch
- Touch screen and night vision

#### **Key Benefits**

- Dynamic face recognition unlock, prevent human photo and video
- Support QR code reader to simplify access procedure and improve efficiency
- Screen lock setting for automatic face detection for greener world
- Professional access control function with effortless wiring
- Based on latest advanced Dynamic face recognition technology
- Image/Video Advertising Playback
- All-in-One: Calling, Intercom, Unlocking, Monitor
- Up-to-date Android intercom system