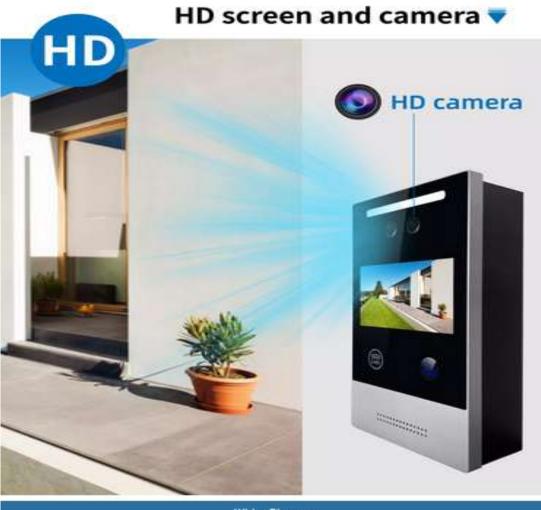

#### **Key Features**

- Support face recognition, recognition speed is less than 0.5s
- Support WDR(wide dynamic range), and support face recognition under light/dark condition
- Multiple modes to access internet(TCP/IP intercom)
- Can adjust face recognition distance for short, middle, or long-distance range
- Provide proprietary and tuya Web Cloud, and Mobile App
- Elevator Linkage Function for high availability
- Multiple unlocking modes: FR, QR, RFID, APP, Password
- 1080P HD display in 4.3inch
- Touch screen and night vision