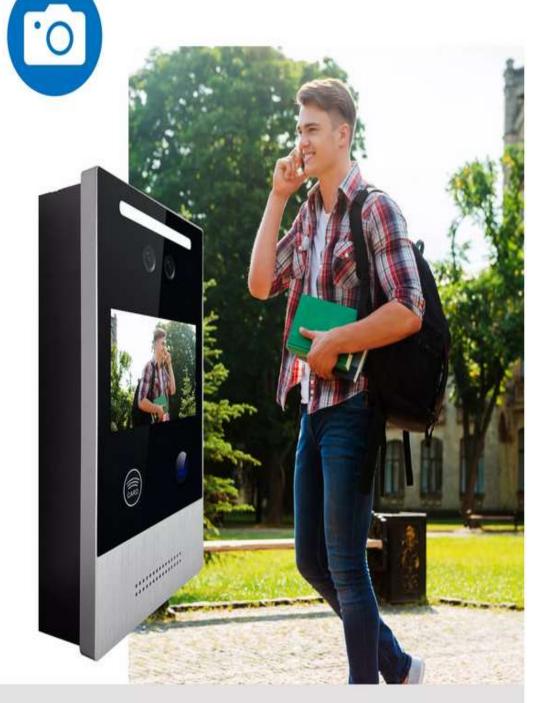

## Motion detection ▼ Support photo and video

When someone passes by, you can take pictures and videos, and know everything outside the door at any time.