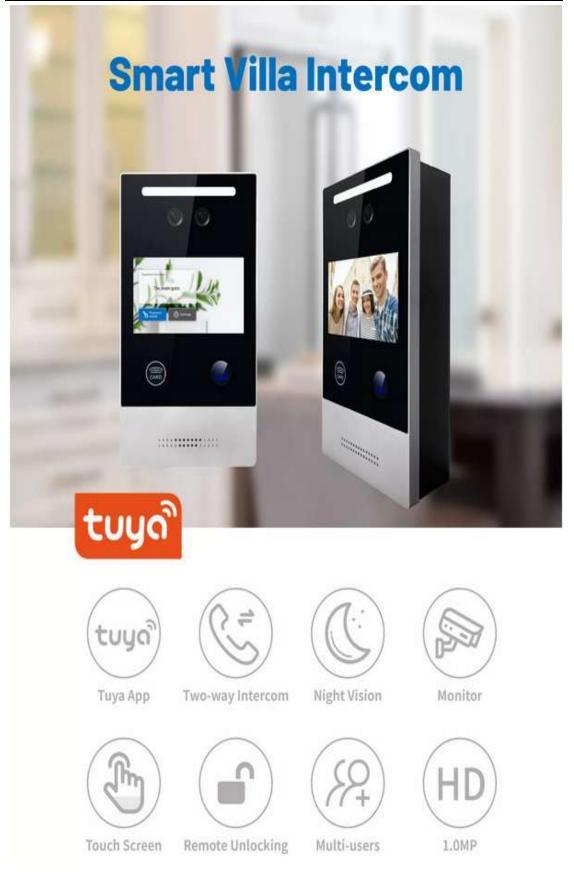

#### iSbote A7 Face Recognition Access Intercom Video Doorbell

Intercom, Access Control, Video Record/playback, Face Recognition Unlock, Mobile APP

iSbote A7 AI Dynamic Face Recognition video doorbell system is latest generation of access doorbell solution, and integrate a range of advance features into a robust architecture . With high flexibility, A7 supports multiple unlock modes, including high security Face Recognition, Password, QR code, ID/IC card and optional monitor. A7 is also characteristic of powerful interaction functions and remote controllability via mobile APP.

#### **Key Features**

- Support face recognition, recognition speed is less than 0.5s
- Support WDR(wide dynamic range), and support face recognition under light/dark condition
- Multiple modes to access internet(TCP/IP intercom)
- Can adjust face recognition distance for short, middle, or long-distance range
- Provide proprietary and tuya Web Cloud, and Mobile App
- Elevator Linkage Function for high availability
- Multiple unlocking modes: FR, QR, RFID, APP, Password
- 1080P HD display in 4.3inch
- Touch screen and night vision

#### **Key Benefits**

- Dynamic face recognition unlock, prevent human photo and video
- Support QR code reader to simplify access procedure and improve efficiency
- Screen lock setting for automatic face detection for greener world
- Professional access control function with effortless wiring
- Based on latest advanced Dynamic face recognition technology
- Image/Video Advertising Playback
- All-in-One: Calling, Intercom, Unlocking, Monitor
- Up-to-date Android intercom system