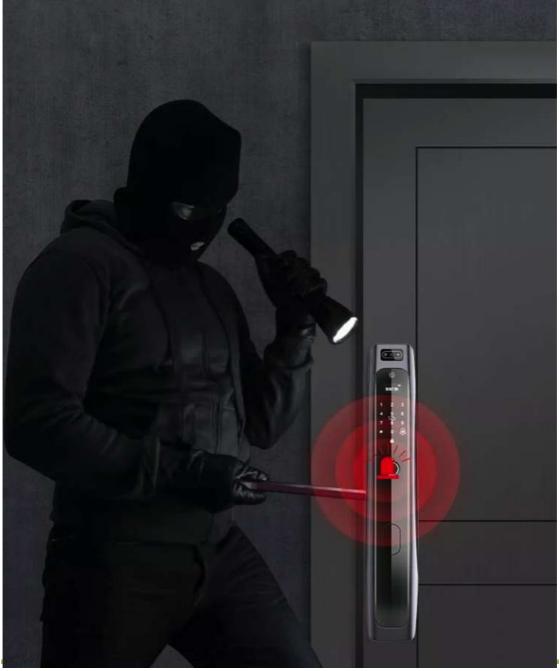

# ABNORMAL DOOR LOCK REMIND

When the door lock is picked, it will sound the alarm sound in time The mobile phone can also see abnormal reminders

iSbote Intelligent Technology Co. Ltd | 3F, Building 1, NanHuan Rd., Hangzhou, CN | Tel: (+86)571-88860561