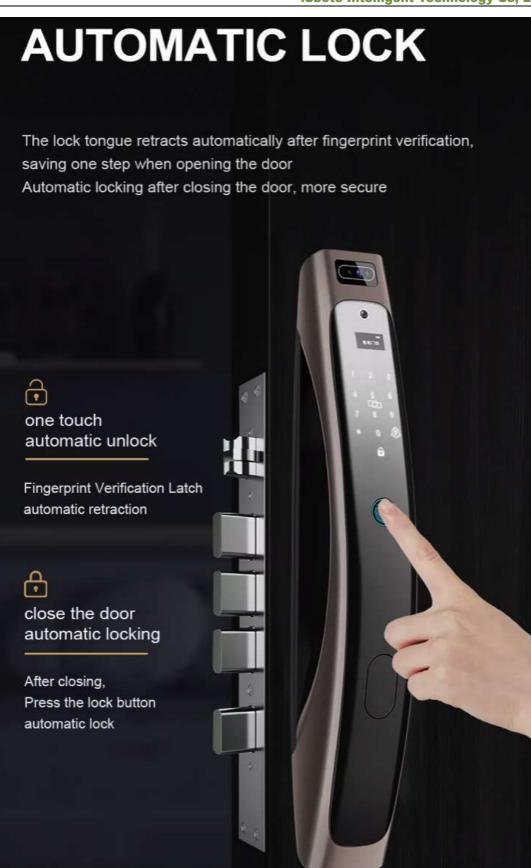

The L6 works for users intelligently and safely. When the doorbell rings, the built-in camera can automatically record video and take photos. When users receive mobile phone request to unlock, they can remote unlock in the APP. if users are at home, the display screen will show who is coming when doorbell rings. It also sends out Anti Prying Alarm to owner's mobile phone in real time if the smart lock is abnormal. In unlocking status, the L6 will automatically lock the door, so users do not have to manually lock.