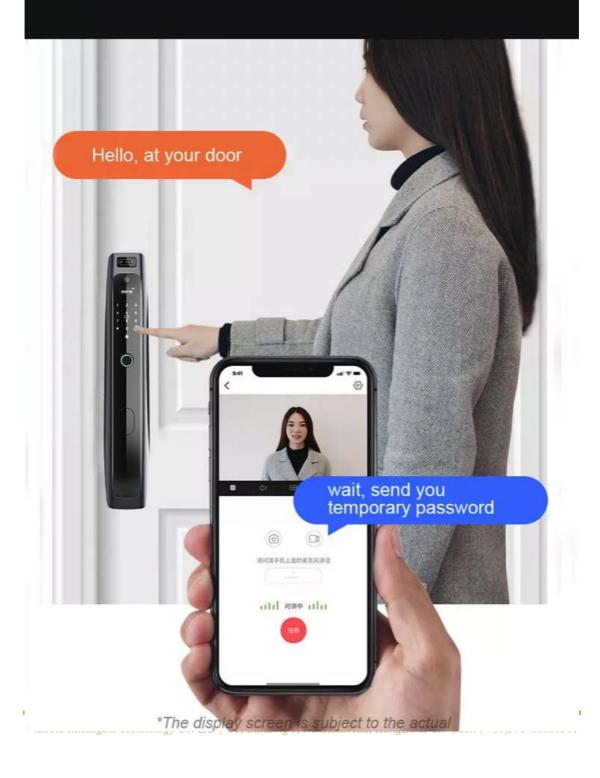

# MOBILE PHONE REMOTE

Ring the doorbell to send a request to unlock the reminder Remote video unlocking or sending a temporary password to unlock

-