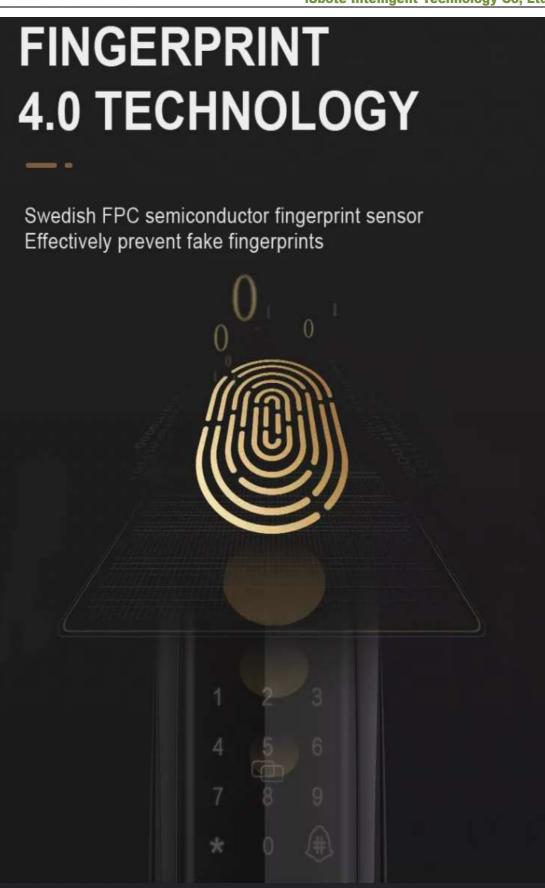

#### **Key Benefits**

- Unique fingerprint identification knowhow, fit for dry, wet and incomplete fingerprints
- Remote unlock or lock in the mainstream Tuya APP for best locking control in all 24/7
- Automatically lock the door and make users enjoy unmatched security feeling
- 7 Unlock ways: Face Recognition, Tuya App, Fingerprint, Passcode, Card, Key
- Locking & Unlocking automatically with the newest automatic technology
- Indoor double-lock knob provide you with one more safeguard
- Query unlock records in the lock APP database
- Fit to different door types: Wooden, stainless steel, bronze, Double and more
- It has USB emergency interface, can charge the battery when it runs out