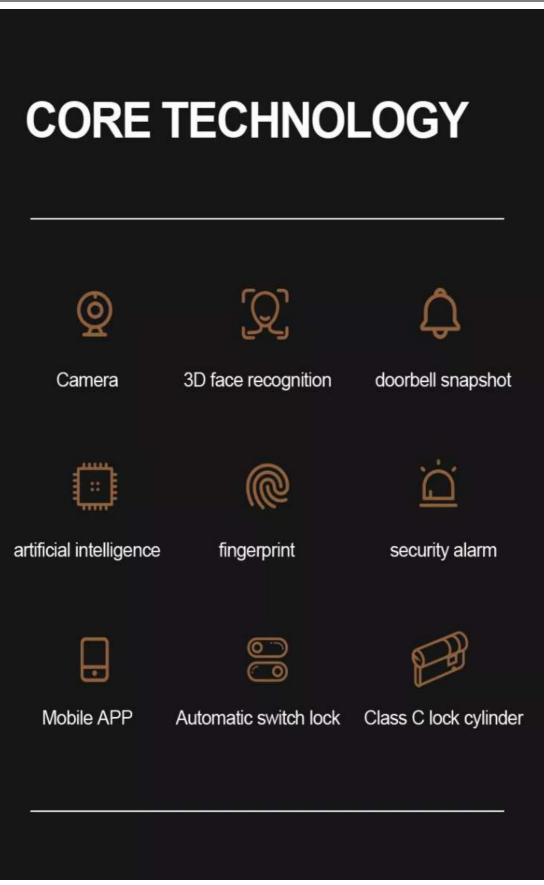

#### **Key Features**

- Powerful smart technology and hardware design, fast and touchlessly unlock in 0.5 second
- Built-in camera can automatically record video and take photos to transfer remote
- Left side Open and Right side Open are supported
- Built-in Rechargeable lithium battery, Low battery warning
- Emergency power supply in case of lost power
- When the smart lock is abnormal, it sends alerts to the mobile phone in real time
- Digital door viewing as well as night vision function
- Automatic Camera: When the Doorbell rings, the picture will appear on the screen and start to record voice, and you can unlock in the APP

#### **Key Benefits**

- Unique fingerprint identification knowhow, fit for dry, wet and incomplete fingerprints
- Remote unlock or lock in the mainstream Tuya APP for best locking control in all 24/7
- Automatically lock the door and make users enjoy unmatched security feeling
- 7 Unlock ways: Face Recognition, Tuya App, Fingerprint, Passcode, Card, Key
- Locking & Unlocking automatically with the newest automatic technology
- Indoor double-lock knob provide you with one more safeguard
- Query unlock records in the lock APP database
- Fit to different door types: Wooden, stainless steel, bronze, Double and more
- It has USB emergency interface, can charge the battery when it runs out