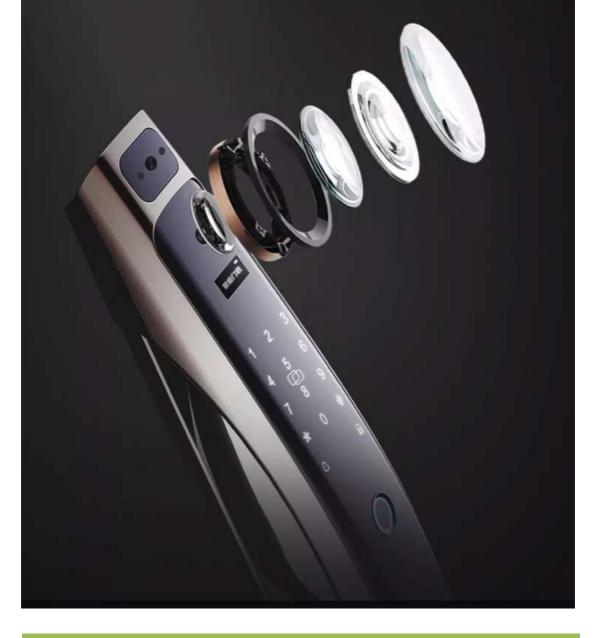

# **HD WIDE-ANGLE LENS**

Wide-angle lens, The dark environment is also fresh and visible