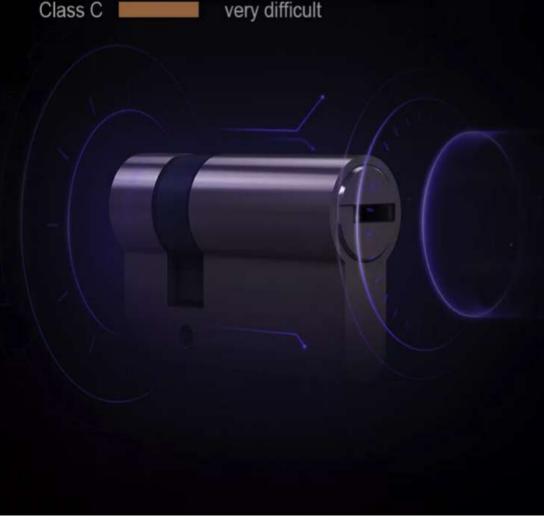

### Technical unlocking difficulty

| Dimension:              | About 415*80*70mm                                                                            |
|-------------------------|----------------------------------------------------------------------------------------------|
| Fingerprint sensor:     | Capacitive sensor                                                                            |
| Mechanical key:         | Support                                                                                      |
| Data Storage Options    | Cloud or memory card                                                                         |
| Suitable Door Thickness | Reference: 42~130MM                                                                          |
| Lock body               | Reference for details                                                                        |
| Key Cylinder Grade      | Class C                                                                                      |
| Recognition Speed:      | 1.5s                                                                                         |
| Recognition error       | ≤0.0001%                                                                                     |
| Emergency power supply  | UBS Port (can be connected to power bank for power supply)                                   |
| Power supply            | 4.8v send low power alert, standby power: 35 $\mu\text{A}$ ; Working power: less than 200 mA |
| Working temperature     | -20°C~60°C                                                                                   |
| Working humidity        | 20%~90%                                                                                      |
| Fingerprint type        | semiconductor fingerprint sensor                                                             |
| Compatible OS           | Android 4.3/IOS7.0 or above                                                                  |