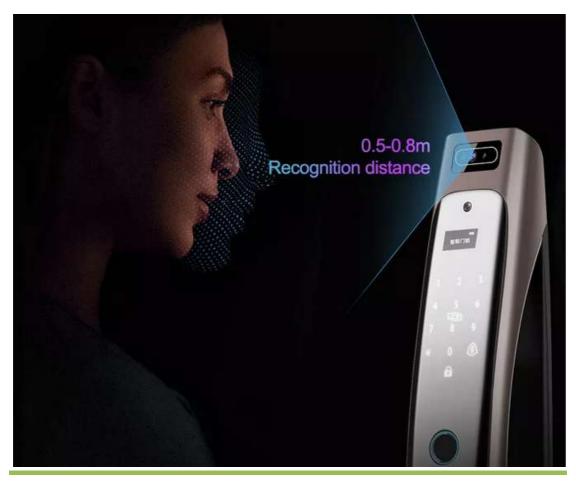

## **3D FACE RECOGNITION UNLOCK**

Equipped with human body sensor module, close to the door lock within 0.5-0.8 meters distance face recognition on

0.5-0.8m Recognition distance