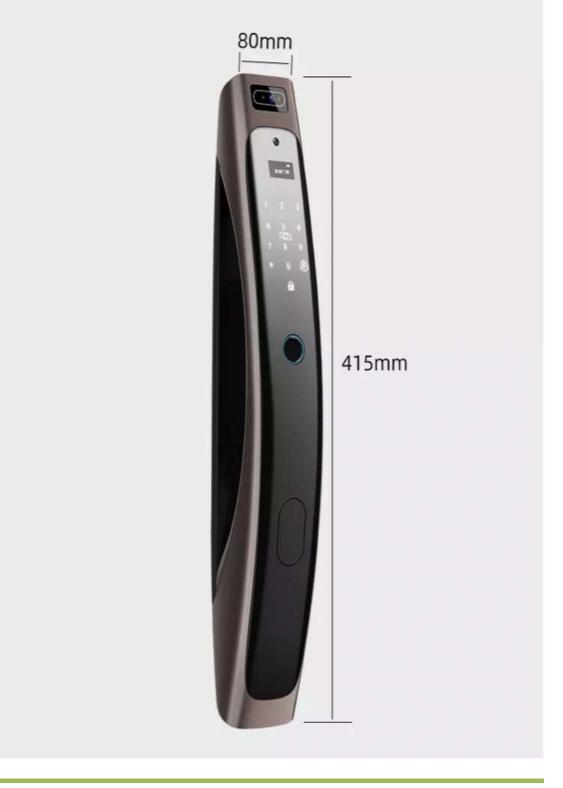

| Dimension:              | About 415*80*70mm                                                                            |
|-------------------------|----------------------------------------------------------------------------------------------|
| Fingerprint sensor:     | Capacitive sensor                                                                            |
| Mechanical key:         | Support                                                                                      |
| Data Storage Options    | Cloud or memory card                                                                         |
| Suitable Door Thickness | Reference: 42~130MM                                                                          |
| Lock body               | Reference for details                                                                        |
| Key Cylinder Grade      | Class C                                                                                      |
| Recognition Speed:      | 1.5s                                                                                         |
| Recognition error       | ≤0.0001%                                                                                     |
| Emergency power supply  | UBS Port (can be connected to power bank for power supply)                                   |
| Power supply            | 4.8v send low power alert, standby power: 35 $\mu\text{A}$ ; Working power: less than 200 mA |
| Working temperature     | -20°C~60°C                                                                                   |
| Working humidity        | 20%~90%                                                                                      |
| Fingerprint type        | semiconductor fingerprint sensor                                                             |
| Compatible OS           | Android 4.3/IOS7.0 or above                                                                  |