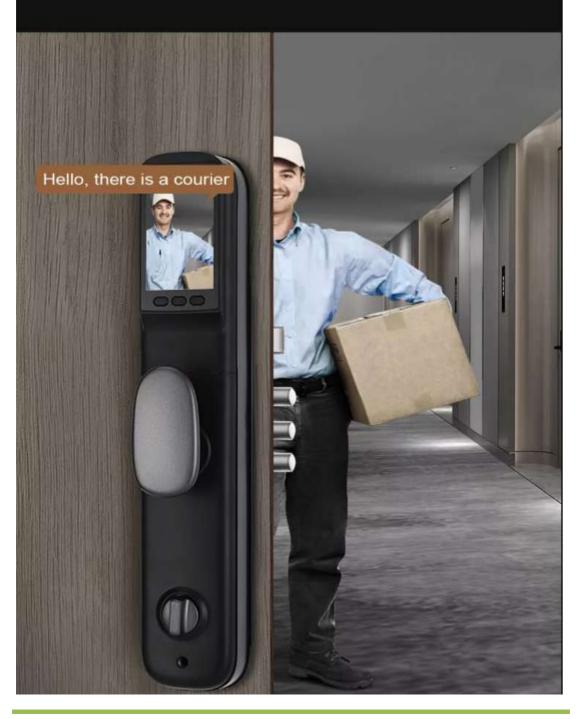

The L6 works for users intelligently and safely. When the doorbell rings, the built-in camera can automatically record video and take photos. When users receive mobile phone request to unlock, they can remote unlock in the APP. if users are at home, the display screen will show who is coming when doorbell rings. It also sends out Anti Prying Alarm to owner's mobile phone in real time if the smart lock is abnormal. In unlocking status, the L6 will automatically lock the door, so users do not have to manually lock.