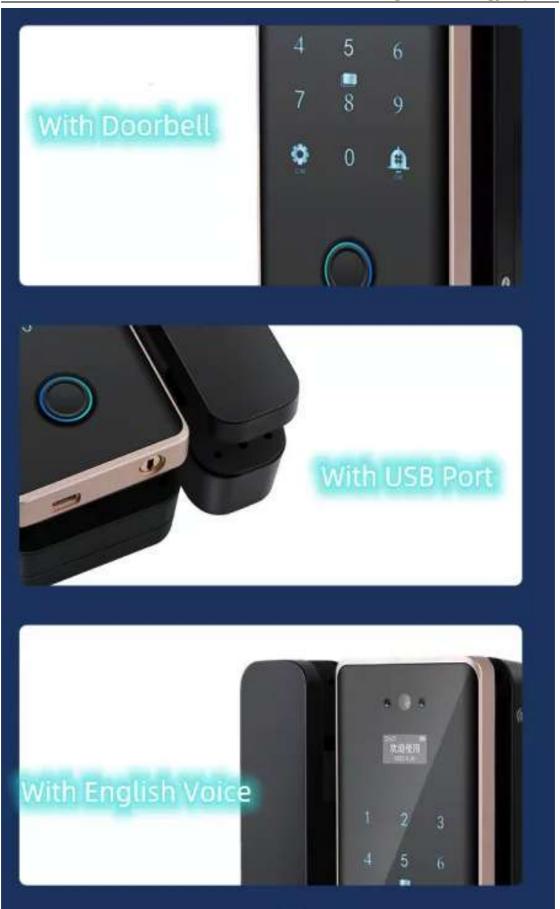

The L1 works for users intelligently and safely. When the doorbell rings, the built-in camera can automatically record video and take photos. When users receive mobile phone request to unlock, they can remote unlock in the APP. if users are at home, the display screen will show who is coming when doorbell rings. It also sends out Anti Prying Alarm to owner's mobile phone in real time if the smart lock is abnormal. In unlocking status, the L8 will automatically lock the door, so users do not have to manually lock.

The L3 works for users intelligently and safely. When the doorbell rings, the built-in camera can automatically record video and take photos. When users receive mobile phone request to unlock, they can remote unlock in the APP. if users are at home, the display screen will show who is coming when doorbell rings. It also sends out Anti Prying Alarm to owner's mobile phone in real time if the smart lock is abnormal. In unlocking status, the L8 will automatically lock the door, so users do not have to manually lock.