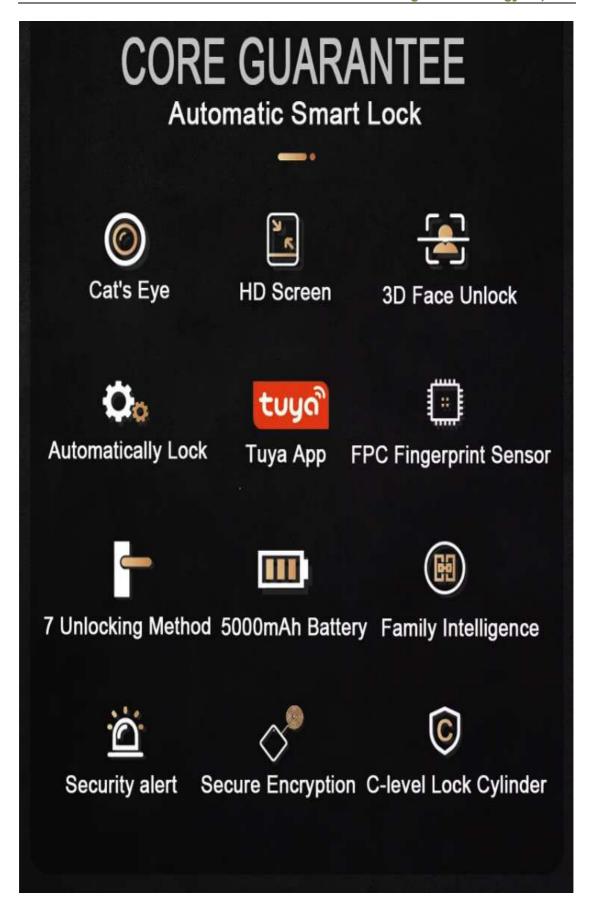

#### **Key Features**

- Powerful smart technology and hardware design, fast and touchlessly unlock in 0.5 second
- Built-in camera can automatically record video and take photos to transfer remote
- Sends out Anti-Prying Alarm to owner's mobile phone in real time
- Left side Open and Right side Open are supported
- Infrared Sensor Camera work perfectly in low-bright environment
- Built-in Rechargeable lithium battery, Low battery warning and 3-months power durability
- Emergency power supply in case of complete power consumption

#### **Key Benefits**

- Unique fingerprint identification know-how, fit for dry, wet and incomplete fingerprints
- Remote unlock or lock in the mainstream Tuya APP for best locking control in all 24/7
- Automatically lock the door and make users enjoy unmatched security feeling
- 7 unlock ways: 3D infrared Face, Fingerprint, Password, IC Card, Mechanical Key ,APP
- Carved alloy Material Strong enough to protect your home
- Locking & Unlocking automatically with the newest automatic technology
- Indoor double-lock knob provide you with one more safeguard
- Query unlock records in the lock APP database
- Fit to different door types: Wooden, stainless steel, bronze, Double and more