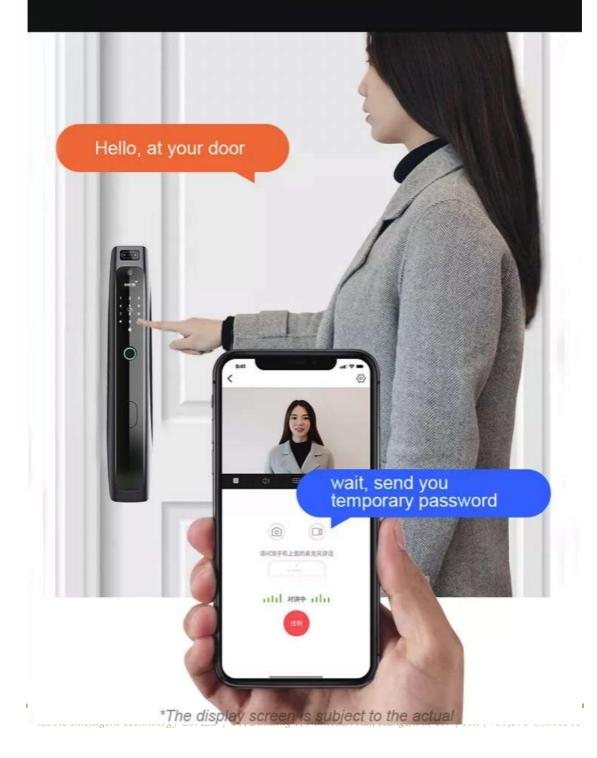

# **MOBILE PHONE REMOTE**

Ring the doorbell to send a request to unlock the reminder Remote video unlocking or sending a temporary password to unlock

iSbote Intelligent Technology Co. Ltd | 3F, Building 1, NanHuan Rd., Hangzhou, CN | Tel: (+86)571-88860561

### **Automatic Recording**

When the doorbell rings, the cameta will automatically start to record video and take pictures.

Your phone will receive the request to unlock the lock, you can remote unlock in the APP.

When doorbell rings, the display screen will automatically show the situation outside the door.

The phone will receive the request to unlock the lock, you can remote unlock in the APP.