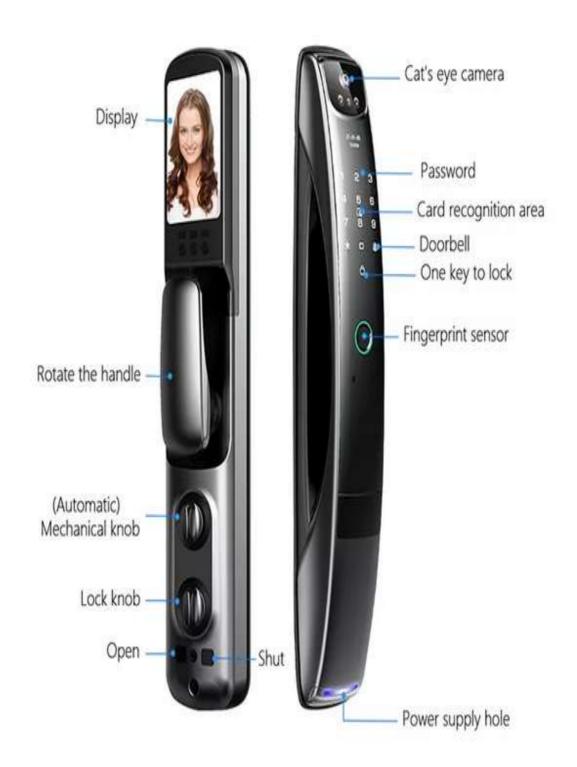

### PRODUCTION DETAIL |--- 70mm ---- | |-- 70mm -- | Battery Box Face Recognition Camera (4300mAh lithium battery) Night Vision Camera Display Screen Touch Keypad Card Reader Control Button 4 Doorbell Button 0 Fingerprint Reader Unlock Knob 4 Mechanical Key Hole &