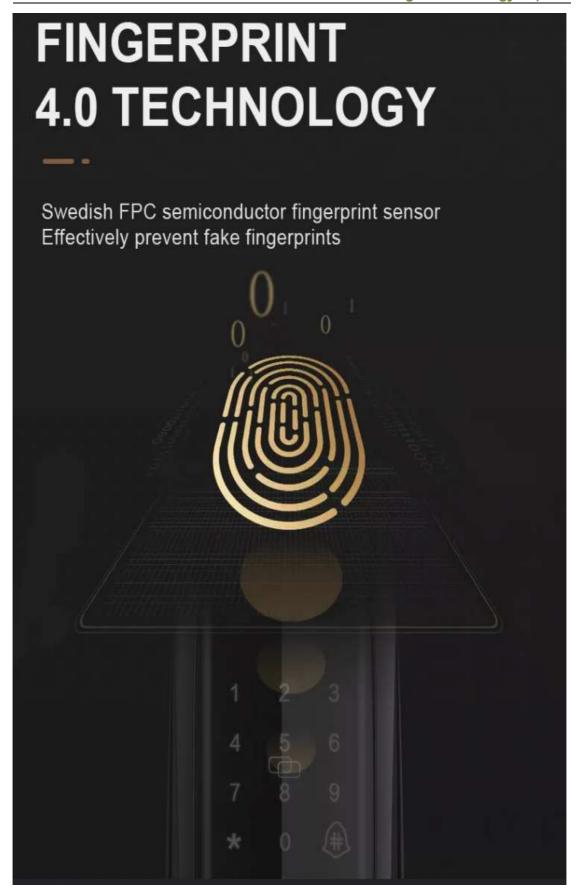

# **CORE TECHNOLOGY**

Camera

3D face recognition

doorbell snapshot

artificial intelligence

fingerprint

security alarm

Mobile APP