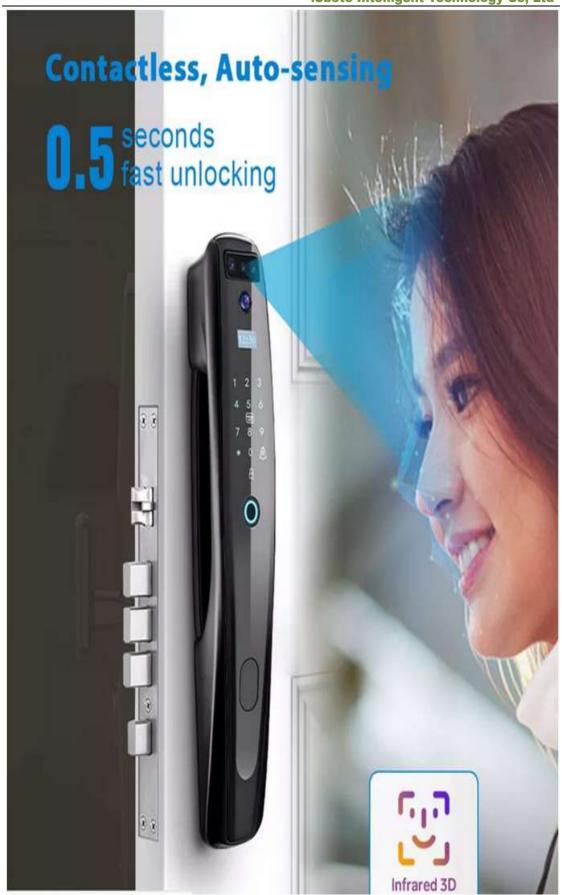

#### iSbote L1 3D Face Recognition Smart Lock With TUYA APP & Fingerprint

3D Face Recognition Lock Security Digital Smart Door Lock With 7-way Unlock

With powerful smart technology and hardware design, the L1 Face Recognition Full-Automatic Smart Lock from iSbote can help users fast and touchlessly unlock in 0.5 second. Featuring its unique fingerprint identification knowhow, iSbote L1 can fit for dry, wet and incomplete fingerprints, so can be widely applied into diverse situations.