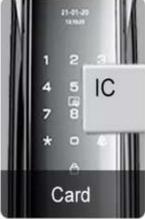

### Multiple core technologies

Security technology is more comprehensive.

App Unlock (TUYA)

Visualization

Electronic double lock

Unlocking via fingerprint

Unlocking via time-limited passcode

Unlocking via IC card