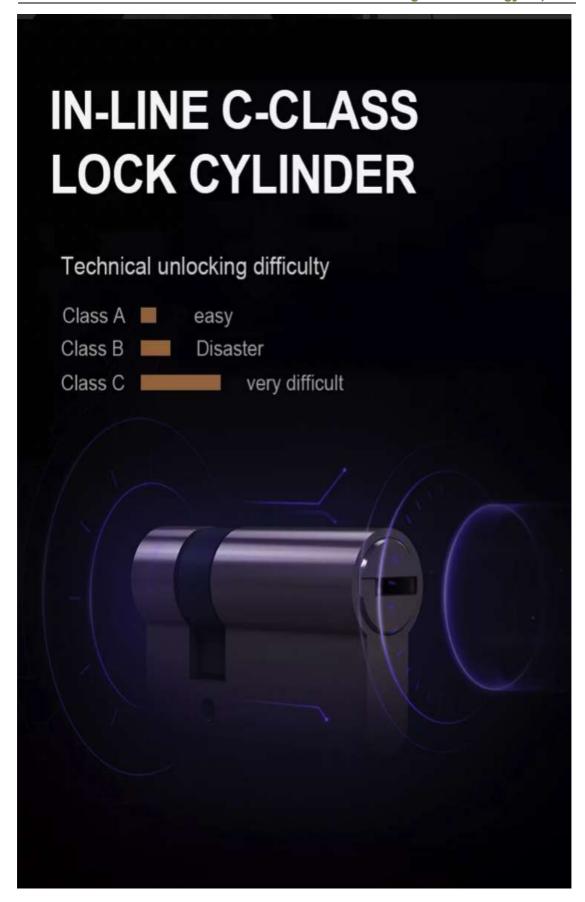

## C-class Custom Anti-theft Lock Body

30×240 Cylindrical lock body

Special lock body (need to be customized)

24×240 Square lock body

### **C-class Anti-theft Lock Body**

Automatic switch lock

Class C lock cylinder