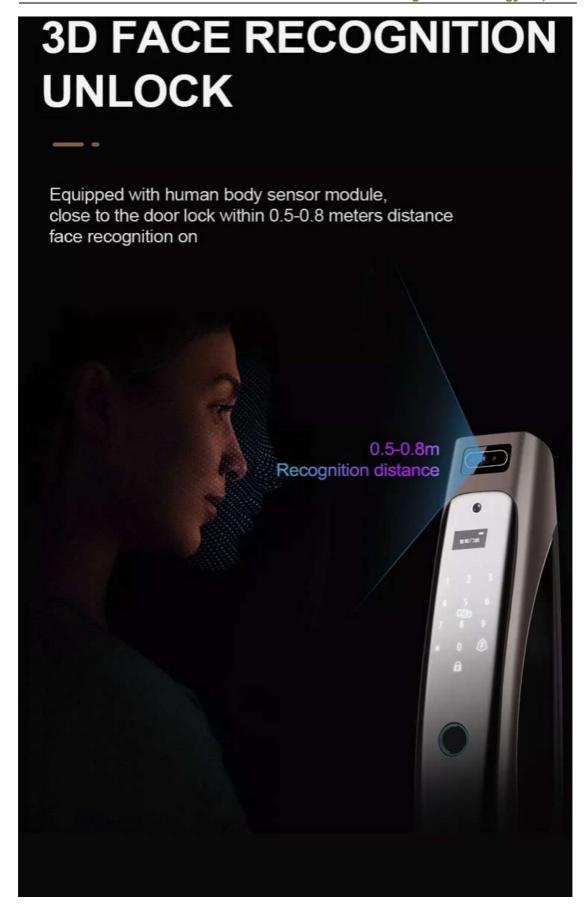

# ULTRA WIDE-ANGLE VIEW EASY IDENTIFICATION

It adopts larger field of view angle, which is suitable for the crowd.

iSbote Intelligent Technology Co. Ltd | 3F, Building 1, NanHuan Rd., Hangzhou, CN | Tel: (+86)571-88860561