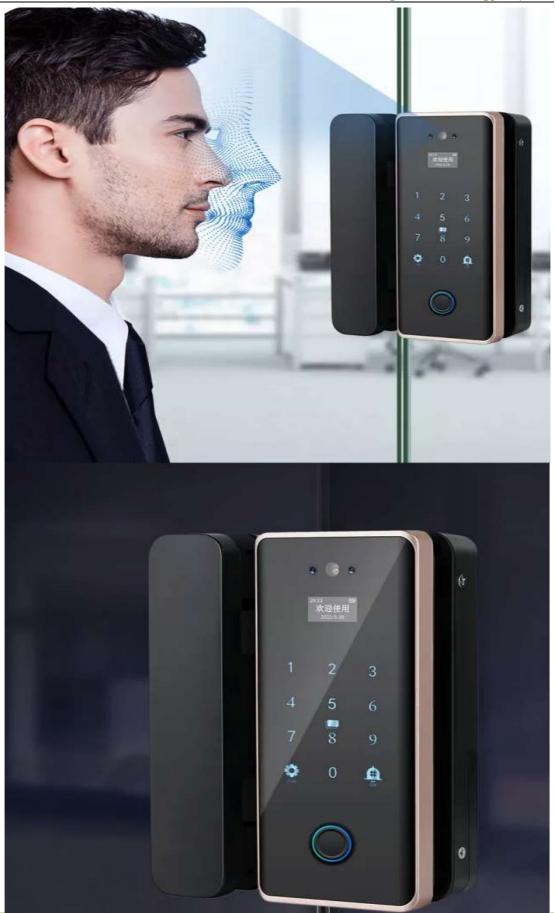

#### iSbote L3 3D Face Recognition Smart Lock For Glass & Wood Door

New Generation 3D Face Recognition High profile Smart Door Lock With 7-way Unlock

With powerful smart technology and hardware design, the L3 Face Recognition Full-Automatic Smart Lock from iSbote can help users fast and touchlessly unlock in 0.5 second. Featuring its unique fingerprint identification knowhow, iSbote L3 can fit for dry, wet and incomplete fingerprints, so can be widely applied into diverse situations.

The L3 works for users intelligently and safely. When the doorbell rings, the built-in camera can automatically record video and take photos. When users receive mobile phone request to unlock, they can remote unlock in the APP. if users are at home, the display screen will show who is coming when doorbell rings. It also sends out Anti Prying Alarm to owner's mobile phone in real time if the smart lock is abnormal. In unlocking status, the L8 will automatically lock the door, so users do not have to manually lock.