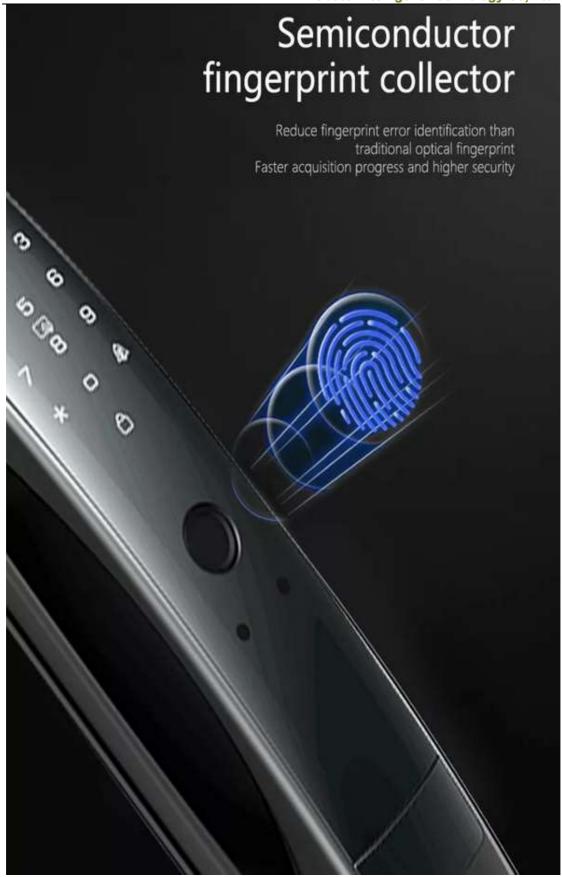

|                               | isbote intelligent reciniology co, Ltd                     |
|-------------------------------|------------------------------------------------------------|
| Fingerprint sensor:           | Capacitive sensor                                          |
| Mechanical key:               | Support                                                    |
| Data Storage Options          | Cloud or memory card                                       |
| Fingerprint/Password Capacity | Face(20) + fingerprint 100 + password 100 + card 100       |
| Suitable Door Thickness       | Reference: 42~130MM                                        |
| Lock body                     | Reference for details                                      |
| Key Cylinder Grade            | Class C                                                    |
| Recognition Speed:            | 0.5s                                                       |
| Recognition error             | ≤0.0001%                                                   |
| Emergency power supply        | UBS Port (can be connected to power bank for power supply) |
| Power supply                  | 15,000 times normal unlock                                 |
| Working temperature           | -20°C~60°C                                                 |
| Working humidity              | 20%~90%                                                    |
| Fingerprint type              | semiconductor fingerprint sensor                           |
| Card type                     | IC card (13.56mhz M1 card)                                 |