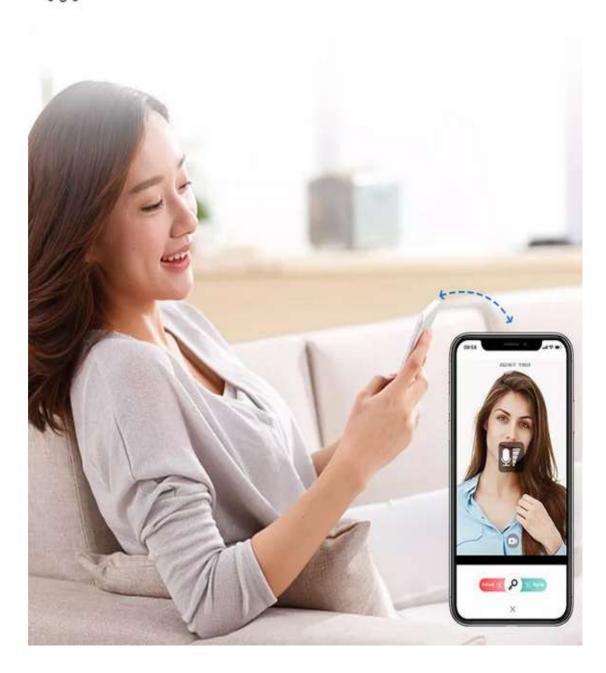

### Multiple core technologies

Security technology is more comprehensive.

App Unlock (TUYA)

Visualization

Electronic double lock

Unlocking via fingerprint

Unlocking via time-limited passcode

Unlocking via IC card

# 3D Face Recognition Smart Lock