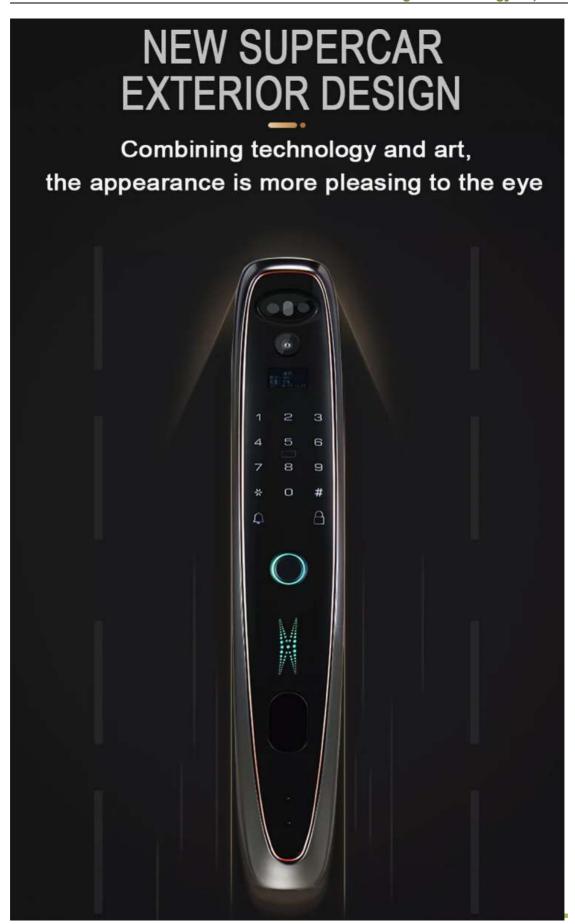

#### iSbote L1 3D Face Recognition Smart Lock With TUYA APP & Fingerprint

3D Face Recognition Lock Security Digital Smart Door Lock With 7-way Unlock

With powerful smart technology and hardware design, the L1 Face Recognition Full-Automatic Smart Lock from iSbote can help users fast and touchlessly unlock in 0.5 second. Featuring its unique fingerprint identification knowhow, iSbote L1 can fit for dry, wet and incomplete fingerprints, so can be widely applied into diverse situations.

#### **Key Features**

- Powerful smart technology and hardware design, fast and touchlessly unlock in 0.5 second
- Built-in camera can automatically record video and take photos to transfer remote
- Sends out Anti-Prying Alarm to owner's mobile phone in real time
- Left side Open and Right side Open are supported
- Infrared Sensor Camera work perfectly in low-bright environment
- Built-in Rechargeable lithium battery, Low battery warning and 3-months power durability
- Emergency power supply in case of complete power consumption

#### **Key Benefits**

- Unique fingerprint identification know-how, fit for dry, wet and incomplete fingerprints
- Remote unlock or lock in the mainstream Tuya APP for best locking control in all 24/7
- Automatically lock the door and make users enjoy unmatched security feeling
- 7 unlock ways: 3D infrared Face, Fingerprint, Password, IC Card, Mechanical Key ,APP
- Carved alloy Material Strong enough to protect your home
- Locking & Unlocking automatically with the newest automatic technology
- Indoor double-lock knob provide you with one more safeguard
- Query unlock records in the lock APP database
- Fit to different door types: Wooden, stainless steel, bronze, Double and more