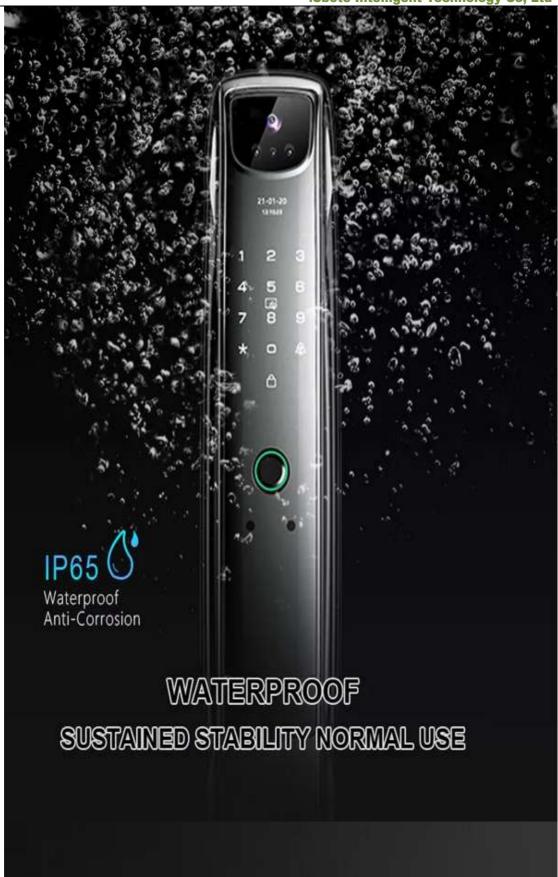

| Brand Name:         | ISbote, Model Number: L4, IP65 Waterproof                                                   |
|---------------------|---------------------------------------------------------------------------------------------|
| Door Type:          | Wood door, Steel door, Stainless Steel door, Aluminum door for house, office, apartment use |
| Material:           | ABS or Aluminum alloy                                                                       |
| Available color:    | Black/Gold                                                                                  |
| Communication:      | Tuya App, Wi-FI                                                                             |
| Unlock way:         | Mobile APP +Face + Fingerprint + Password + Card + Key + Remote (Optional)                  |
| Tuya APP:           | support IOS and Android phone                                                               |
| Power supply:       | 4200 mAh Lithium Battery, USB charging port for emergency                                   |
| Dimension:          | About 400*77*72mm                                                                           |
| Fingerprint sensor: | Capacitive sensor                                                                           |