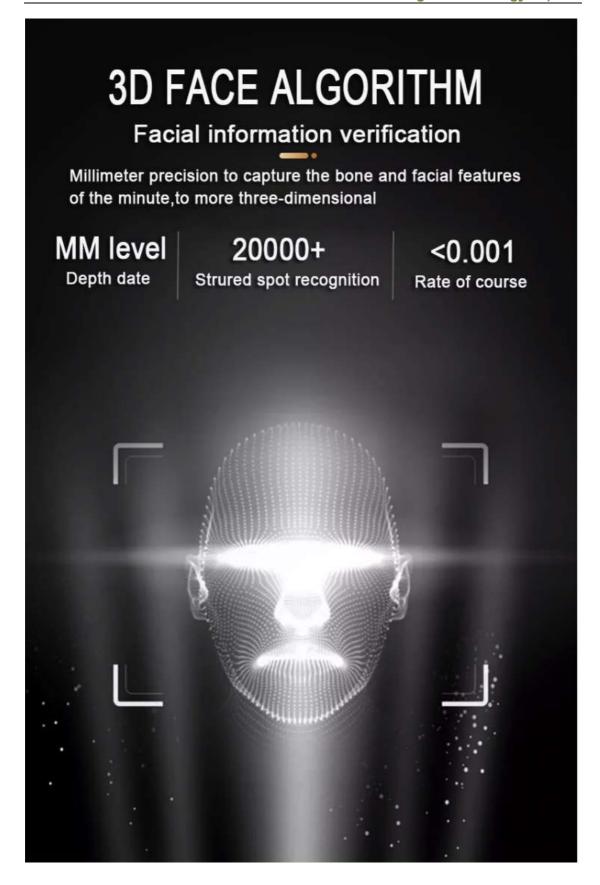

# ULTRA WIDE-ANGLE VIEW EASY IDENTIFICATION

It adopts larger field of view angle, which is suitable for the crowd.

iSbote Intelligent Technology Co. Ltd | 3F, Building 1, NanHuan Rd., Hangzhou, CN | Tel: (+86)571-88860561