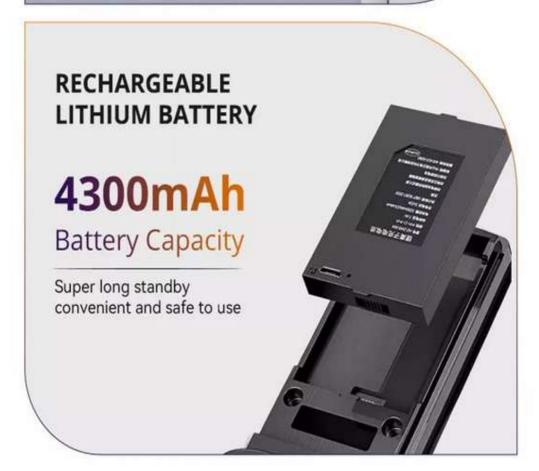

| Brand Name:                   | ISbote, Model Number: L8                                                       |
|-------------------------------|--------------------------------------------------------------------------------|
| Door Type:                    | Steel door, Stainless Steel door, Aluminum door for house/office/apartment use |
| Material:                     | Aluminum alloy                                                                 |
| Available color:              | Black / Red Bronze                                                             |
| Communication:                | Tuya App, Bluetooth, Wi-Fl                                                     |
| Unlock way:                   | Mobile APP +Face + Fingerprint + Password + Card + Key + Remote (Optional)     |
| Tuya APP:                     | support IOS and Android phone                                                  |
| Power supply:                 | 4300 mAh Lithium Battery, USB charging port for emergency                      |
| Dimension:                    | 400*70*70 mm                                                                   |
| Fingerprint sensor:           | Capacitive sensor                                                              |
| Mechanical key:               | Support                                                                        |
| Data Storage Options          | Cloud                                                                          |
| Fingerprint/Password Capacity | 150                                                                            |
| Suitable Door Thickness       | 35-125 mm                                                                      |
| Lock body                     | For reference                                                                  |