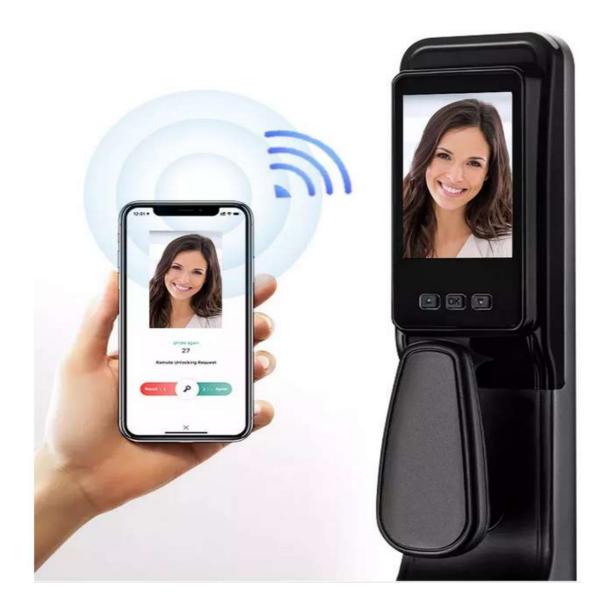

### **Automatic Recording**

When the doorbell rings, the cameta will automatically start to record video and take pictures.

Your phone will receive the request to unlock the lock, you can remote unlock in the APP.

When doorbell rings, the display screen will automatically show the situation outside the door.

The phone will receive the request to unlock the lock, you can remote unlock in the APP.