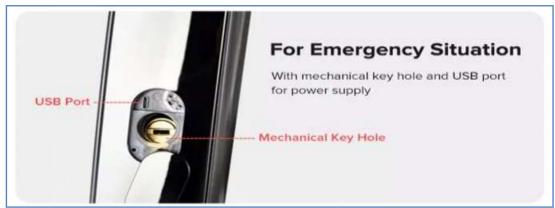

#### **Key Features**

- Powerful smart technology and hardware design, fast and touchlessly unlock in 0.5 second
- Built-in camera can automatically record video and take photos to transfer remote
- Sends out Anti-Prying Alarm to owner's mobile phone in real time
- Emergency Power Supply: with micro USB interface to supply power if the batteries run out
- Fingerprint recognition: Semiconductor fingerprint module, suitable for elderly or child
- Application environment: wooden door/metal door/household door
- Support ODM/OEM: Custom panel logo,color box, IC card,user manual

#### **Key Benefits**

- Unique fingerprint identification knowhow, fit for dry, wet and incomplete fingerprints
- Remote unlock or lock in the mainstream Tuya APP for best locking control in all 24/7
- Automatically lock the door and make users enjoy unmatched security feeling
- 6 Unlock ways: Face Recognition, Tuya App, Fingerprint, Passcode, Card, Key
- Locking & Unlocking automatically with the newest automatic technology
- Indoor double-lock knob provide you with one more safeguard
- Query unlock records in the lock APP database
- Fit to different door types: Wooden, stainless steel, bronze, Double and more
- It has USB emergency interface, you can charge the box when the battery run out