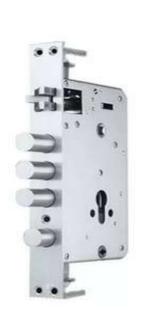

## C-class Custom Anti-theft Lock Body

30×240 Cylindrical lock body

Special lock body (need to be customized)

24×240 Square lock body

### **C-class Anti-theft Lock Body**

### MORTISE OPTIONS

If you need the lock body with security hook, pls contact customer service

Anti-lock Knob 4

30×240 Cylindrical lock body

24×240 Square lock body