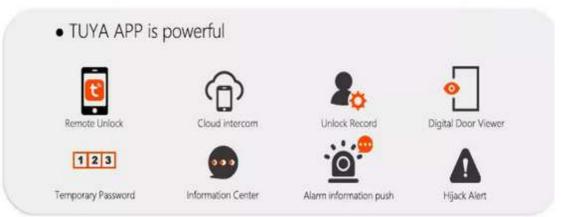

### Multiple core technologies

Security technology is more comprehensive.

App Unlock (TUYA)

Visualization

Electronic double lock

Unlocking via fingerprint

Unlocking via time-limited passcode

Unlocking via IC card

Unlocking via mechanical key

3D Face Recognition

Cloud

Emergency Power

Multiple Alarm

AES 256 encryption Bank-gard security