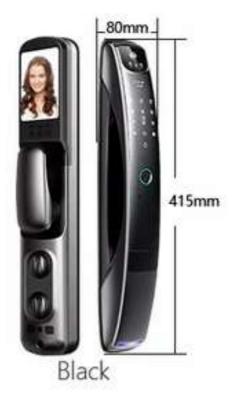

### PRODUCTION DETAIL |--- 70mm ---- | |-- 70mm -- | Battery Box Face Recognition Camera (4300mAh lithium battery) Night Vision Camera Display Screen Touch Keypad Card Reader Control Button 4 Doorbell Button 0 Fingerprint Reader Unlock Knob 4 Mechanical Key Hole &