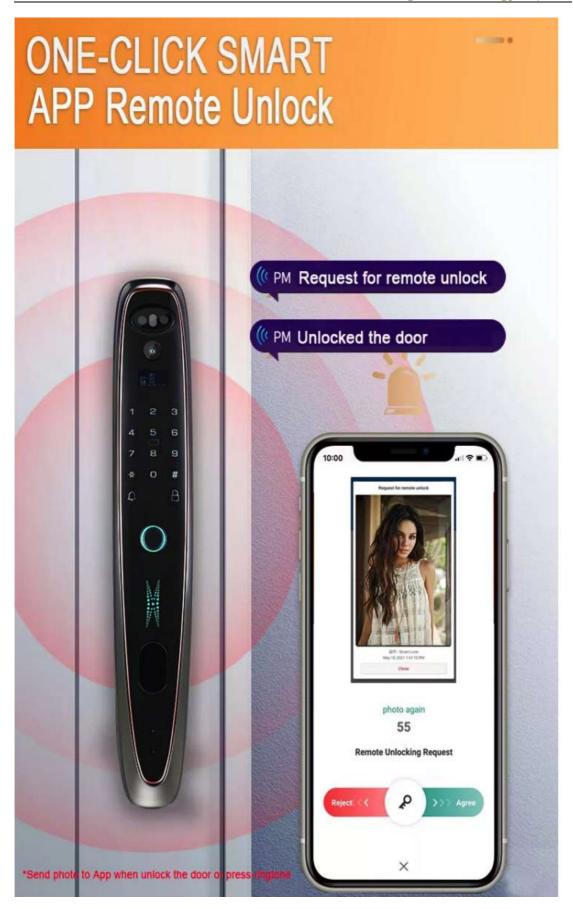

The L1 works for users intelligently and safely. When the doorbell rings, the built-in camera can automatically record video and take photos. When users receive mobile phone request to unlock, they can remote unlock in the APP. if users are at home, the display screen will show who is coming when doorbell rings. It also sends out Anti Prying Alarm to owner's mobile phone in real time if the smart lock is abnormal. In unlocking status, the L8 will automatically lock the door, so users do not have to manually lock.

The L4 works for users intelligently and safely. When the doorbell rings, the built-in camera can automatically record video and take photos. When users receive mobile phone request to unlock, they can remote unlock in the APP. if users are at home, the display screen will show who is coming when doorbell rings. It also sends out Anti Prying Alarm to owner's mobile phone in real time if the smart lock is abnormal. In unlocking status, the L8 will automatically lock the door, so users do not have to manually lock.

# Remote cloud intercom App remote one key unlocking

You can also see the Shanghai family in Beijing, TUYA APP Cloud intercom

...

# **MOBILE PHONE REMOTE**

Ring the doorbell to send a request to unlock the reminder Remote video unlocking or sending a temporary password to unlock

iSbote Intelligent Technology Co. Ltd | 3F, Building 1, NanHuan Rd., Hangzhou, CN | Tel: (+86)571-88860561

### **Automatic Recording**

When the doorbell rings, the cameta will automatically start to record video and take pictures.

Your phone will receive the request to unlock the lock, you can remote unlock in the APP.

When doorbell rings, the display screen will automatically show the situation outside the door.

The phone will receive the request to unlock the lock, you can remote unlock in the APP.