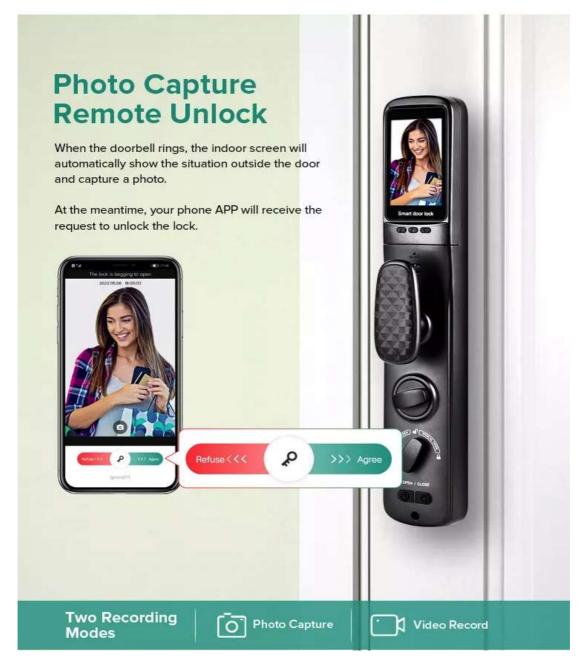

### **Automatic Recording**

When the doorbell rings, the cameta will automatically start to record video and take pictures.

Your phone will receive the request to unlock the lock, you can remote unlock in the APP.

When doorbell rings, the display screen will automatically show the situation outside the door.

The phone will receive the request to unlock the lock, you can remote unlock in the APP.