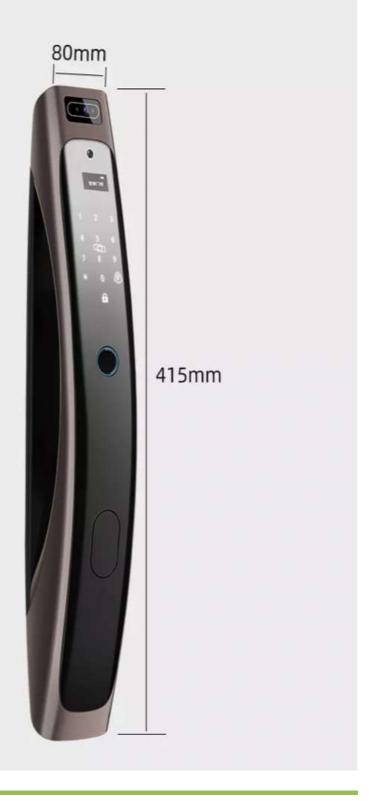

### iSbote Intelligent Technology Co, Ltd

| Dimension:              | About 415*80*70mm                                                                |
|-------------------------|----------------------------------------------------------------------------------|
| Fingerprint sensor:     | Capacitive sensor                                                                |
| Mechanical key:         | Support                                                                          |
| Data Storage Options    | Cloud or memory card                                                             |
| Suitable Door Thickness | Reference: 42~130MM                                                              |
| Lock body               | Reference for details                                                            |
| Key Cylinder Grade      | Class C                                                                          |
| Recognition Speed:      | 1.5s                                                                             |
| Recognition error       | ≤0.0001%                                                                         |
| Emergency power supply  | UBS Port (can be connected to power bank for power supply)                       |
| Power supply            | 4.8v send low power alert, standby power: 35 μA; Working power: less than 200 mA |
| Working temperature     | -20°C~60°C                                                                       |
| Working humidity        | 20%~90%                                                                          |
| Fingerprint type        | semiconductor fingerprint sensor                                                 |
| Compatible OS           | Android 4.3/IOS7.0 or above                                                      |