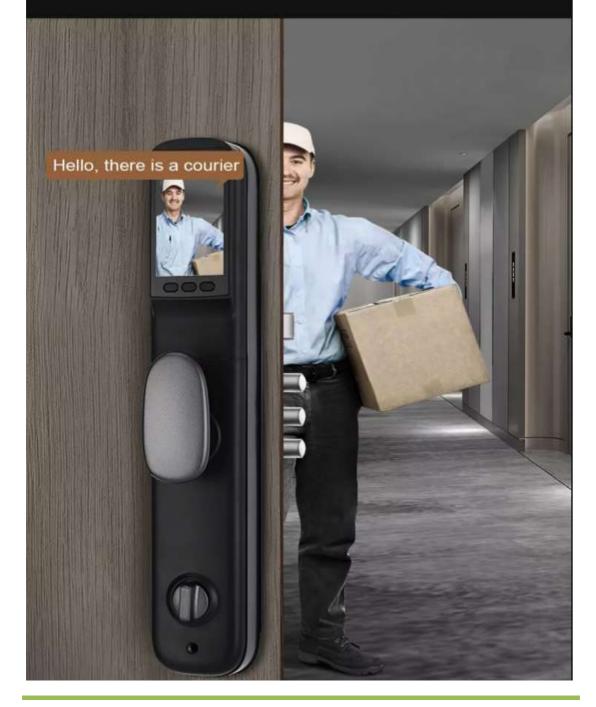

# Remote cloud intercom App remote one key unlocking

You can also see the Shanghai family in Beijing, TUYA APP Cloud intercom

...

### **Automatic Recording**

When the doorbell rings, the cameta will automatically start to record video and take pictures.

Your phone will receive the request to unlock the lock, you can remote unlock in the APP.

When doorbell rings, the display screen will automatically show the situation outside the door.

The phone will receive the request to unlock the lock, you can remote unlock in the APP.