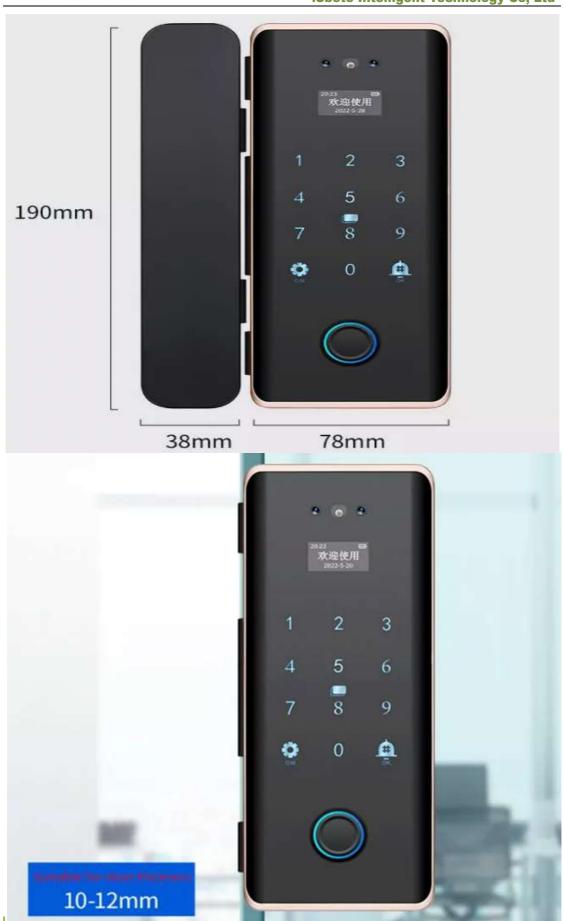

| Brand Name:          | ISbote, Model Number: L3                                                   |
|----------------------|----------------------------------------------------------------------------|
| Door Type:           | Glass and wood door for house, office, apartment use                       |
| Material:            | ABS or Aluminum alloy                                                      |
| Available color:     | Black/Gold                                                                 |
| Communication:       | Tuya App, Wi-FI                                                            |
| Unlock way:          | Mobile APP +Face + Fingerprint + Password + Card + Key + Remote (Optional) |
| Tuya APP:            | support IOS and Android phone                                              |
| Power supply:        | 4000-5000 mAh Lithium Battery, USB charging port for emergency             |
| Dimension:           | About 190*78*38mm                                                          |
| Mechanical key:      | Support                                                                    |
| Data Storage Options | Cloud                                                                      |

|                               | 33 1                                                       |
|-------------------------------|------------------------------------------------------------|
| Fingerprint/Password Capacity | face 500 + fingerprint 100 + password 1000 + card 1000     |
| Suitable Door Thickness       | Reference: 10-12mm                                         |
| Lock body                     | Reference for details                                      |
| Key Cylinder Grade            | Class C                                                    |
| Recognition Speed:            | 0.5s                                                       |
| Recognition error             | ≤0.0001%                                                   |
| Emergency power supply        | UBS Port (can be connected to power bank for power supply) |
| Power supply                  | 7.4V, 2500mAh chargeable lithium battery                   |
| Working temperature           | -20°C~60°C                                                 |
| Working humidity              | 20%~90%                                                    |
| Fingerprint type              | semiconductor fingerprint sensor                           |
| Card type                     | IC card (13.56mhz M1 card)                                 |