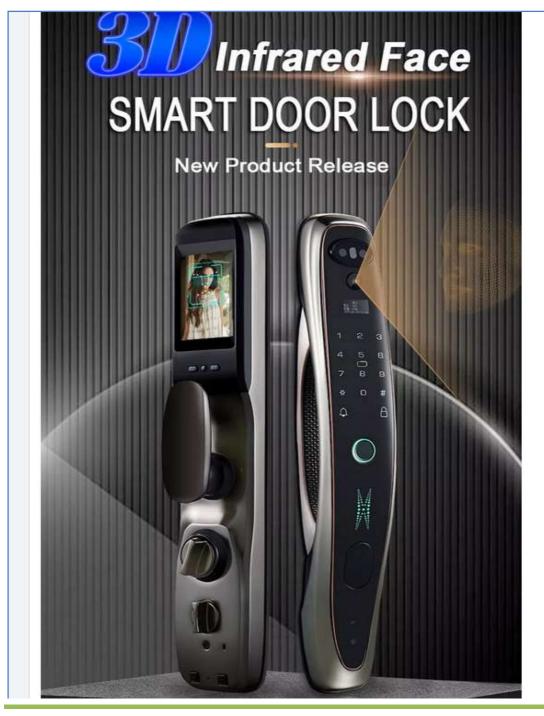

#### iSbote L1 3D Face Recognition Smart Lock With TUYA APP & Fingerprint

3D Face Recognition Lock Security Digital Smart Door Lock With 7-way Unlock

With powerful smart technology and hardware design, the L1 Face Recognition Full-Automatic Smart Lock from iSbote can help users fast and touchlessly unlock in 0.5 second. Featuring its unique fingerprint identification knowhow, iSbote L1 can fit for dry, wet and incomplete fingerprints, so can be widely applied into diverse situations.

#### **Key Features**

- Powerful smart technology and hardware design, fast and touchlessly unlock in 0.5 second
- Built-in camera can automatically record video and take photos to transfer remote
- Sends out Anti-Prying Alarm to owner's mobile phone in real time
- Left side Open and Right side Open are supported
- Infrared Sensor Camera work perfectly in low-bright environment
- Built-in Rechargeable lithium battery, Low battery warning and 3-months power durability
- Emergency power supply in case of complete power consumption

#### **Key Benefits**

- Unique fingerprint identification know-how, fit for dry, wet and incomplete fingerprints
- Remote unlock or lock in the mainstream Tuya APP for best locking control in all 24/7
- Automatically lock the door and make users enjoy unmatched security feeling
- 7 unlock ways: 3D infrared Face, Fingerprint, Password, IC Card, Mechanical Key ,APP
- Carved alloy Material Strong enough to protect your home
- Locking & Unlocking automatically with the newest automatic technology
- Indoor double-lock knob provide you with one more safeguard
- Query unlock records in the lock APP database
- Fit to different door types: Wooden, stainless steel, bronze, Double and more