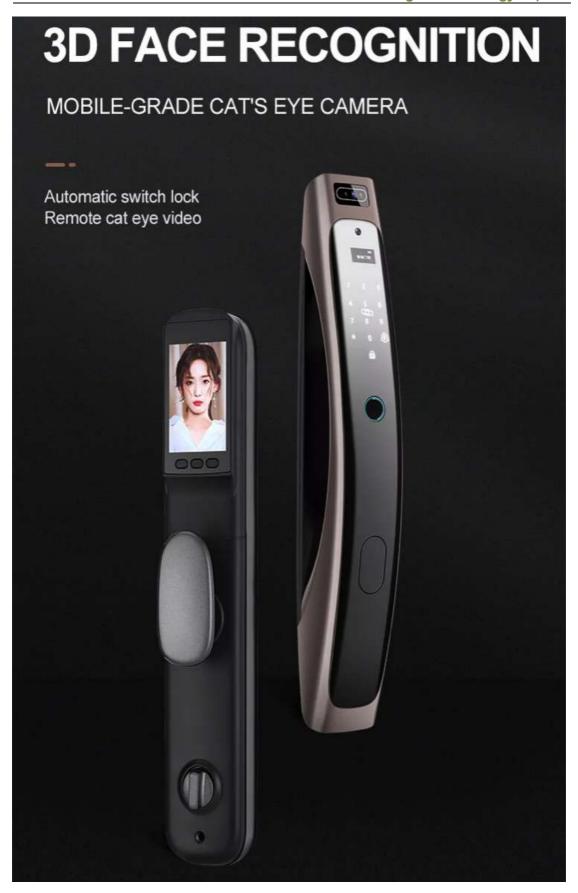

# 3D Face Recognition Smart Lock

## INDOOR DISPLAY

\_\_-

Ring the doorbell to confirm the visitor Elderly and children use