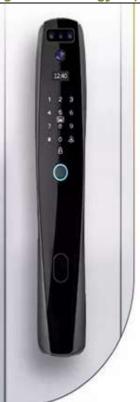

### PRODUCTION DETAIL |--- 70mm ---- | |-- 70mm -- | Battery Box Face Recognition Camera (4300mAh lithium battery) Night Vision Camera Display Screen Touch Keypad Card Reader Control Button 4 Doorbell Button 0 Fingerprint Reader Unlock Knob 4 Mechanical Key Hole &