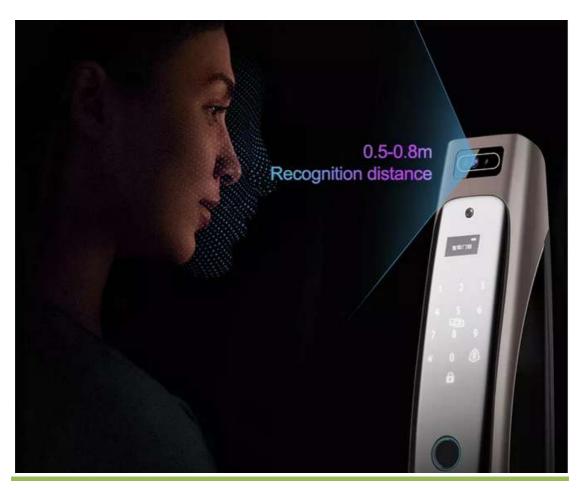

# ULTRA WIDE-ANGLE VIEW EASY IDENTIFICATION

It adopts larger field of view angle, which is suitable for the crowd.

iSbote Intelligent Technology Co. Ltd | 3F, Building 1, NanHuan Rd., Hangzhou, CN | Tel: (+86)571-88860561