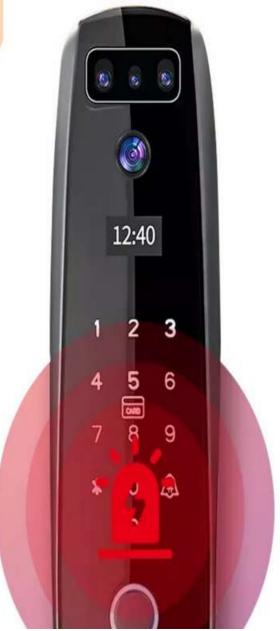

### **Anti Prying Alarm**

When the smart lock is abnormal, it will send information to the mobile phone in real time.