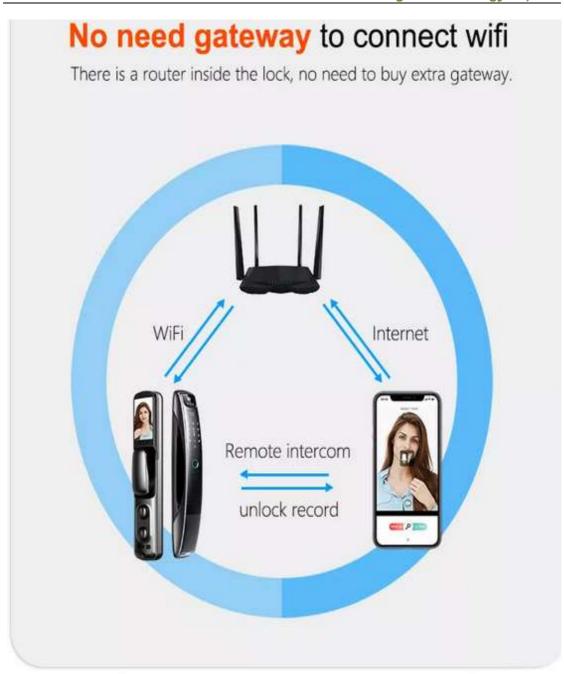

The L1 works for users intelligently and safely. When the doorbell rings, the built-in camera can automatically record video and take photos. When users receive mobile phone request to unlock, they can remote unlock in the APP. if users are at home, the display screen will show who is coming when doorbell rings. It also sends out Anti Prying Alarm to owner's mobile phone in real time if the smart lock is abnormal. In unlocking status, the L8 will automatically lock the door, so users do not have to manually lock.

# Remote cloud intercom App remote one key unlocking

You can also see the Shanghai family in Beijing, TUYA APP Cloud intercom

...