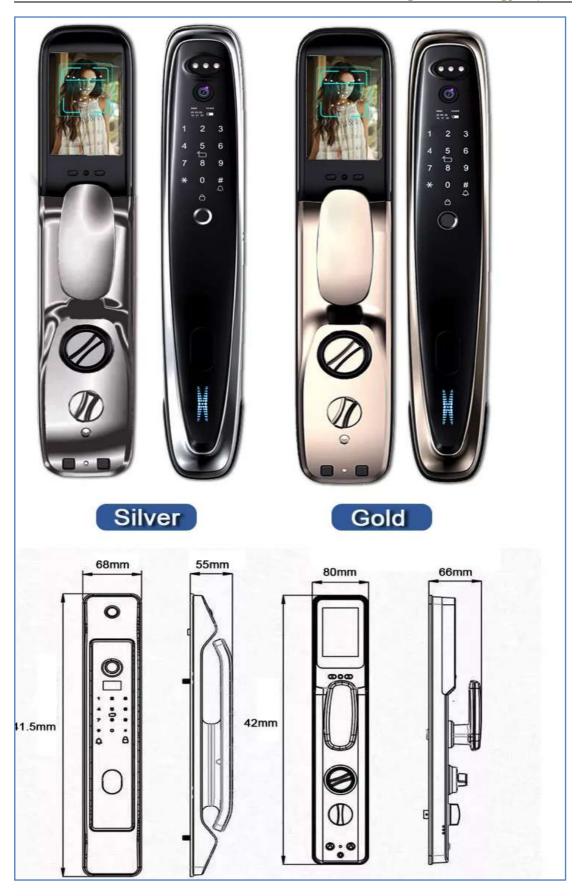

| Brand Name:      | ISbote, Model Number: L1                                                         |
|------------------|----------------------------------------------------------------------------------|
| Door Type:       | Steel door, Stainless Steel door, Aluminum door for house, office, apartment use |
| Material:        | Aluminum alloy                                                                   |
| Available color: | Silver/Gold                                                                      |
| Communication:   | Tuya App, Wi-FI                                                                  |
| Unlock way:      | Mobile APP +Face + Fingerprint + Password + Card + Key + Remote (Optional)       |
| Tuya APP:        | support IOS and Android phone                                                    |
| Power supply:    | 4000-5000 mAh Lithium Battery, USB charging port for emergency                   |
| Dimension:       | About 420*70*50 mm                                                               |

| Brand Name:          | ISbote, Model Number: L3                                                   |
|----------------------|----------------------------------------------------------------------------|
| Door Type:           | Glass and wood door for house, office, apartment use                       |
| Material:            | ABS or Aluminum alloy                                                      |
| Available color:     | Black/Gold                                                                 |
| Communication:       | Tuya App, Wi-FI                                                            |
| Unlock way:          | Mobile APP +Face + Fingerprint + Password + Card + Key + Remote (Optional) |
| Tuya APP:            | support IOS and Android phone                                              |
| Power supply:        | 4000-5000 mAh Lithium Battery, USB charging port for emergency             |
| Dimension:           | About 190*78*38mm                                                          |
| Mechanical key:      | Support                                                                    |
| Data Storage Options | Cloud                                                                      |