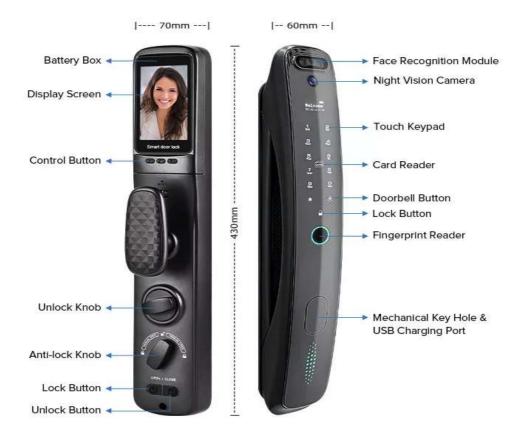

### PRODUCTION DETAIL |--- 70mm ---- | |-- 70mm -- | Battery Box Face Recognition Camera (4300mAh lithium battery) Night Vision Camera Display Screen Touch Keypad Card Reader Control Button 4 Doorbell Button 0 Fingerprint Reader Unlock Knob 4 Mechanical Key Hole &

### MORTISE OPTIONS

If you need the lock body with security hook, pls contact customer service

Anti-lock Knob 4

30×240 Cylindrical lock body

24×240 Square lock body