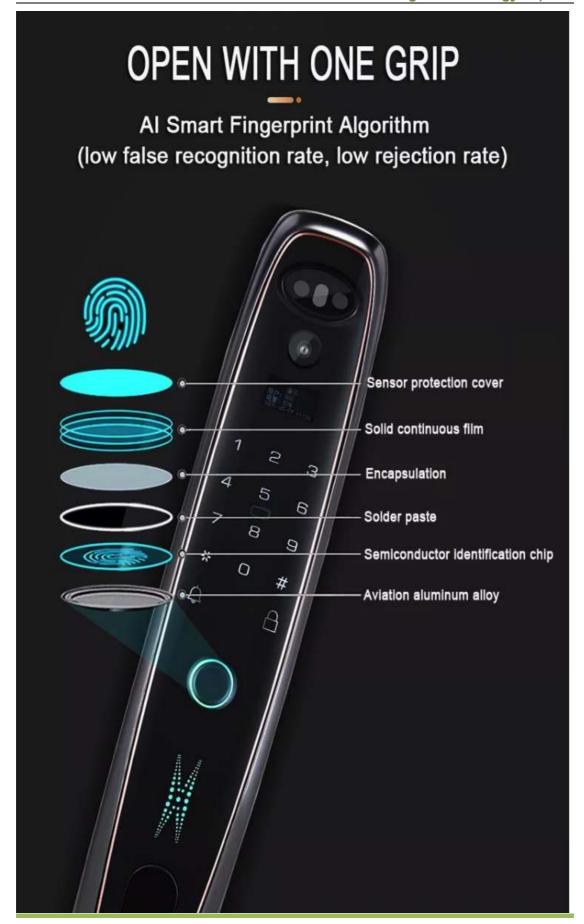

#### **Key Benefits**

- Unique fingerprint identification know-how, fit for dry, wet and incomplete fingerprints
- Remote unlock or lock in the mainstream Tuya APP for best locking control in all 24/7
- Automatically lock the door and make users enjoy unmatched security feeling
- 7 unlock ways: 3D infrared Face, Fingerprint, Password, IC Card, Mechanical Key ,APP
- Carved alloy Material Strong enough to protect your home
- Locking & Unlocking automatically with the newest automatic technology
- Indoor double-lock knob provide you with one more safeguard
- Query unlock records in the lock APP database
- Fit to different door types: Wooden, stainless steel, bronze, Double and more

#### **Key Benefits**

- Unique fingerprint identification knowhow, fit for dry, wet and incomplete fingerprints
- Remote unlock or lock in the mainstream Tuya APP for best locking control in all 24/7
- Automatically lock the door and make users enjoy unmatched security feeling
- 7 unlock ways: 3D infrared Face, Fingerprint, Password, IC Card, Mechanical Key ,APP
- Carved alloy Material Strong enough to protect your home.
- Locking & Unlocking automatically with the newest automatic technology
- Indoor double-lock knob provide you with one more safeguard
- Query unlock records in the lock APP database

#### **Key Benefits**

- Unique fingerprint identification knowhow, fit for dry, wet and incomplete fingerprints
- Remote unlock or lock in the mainstream Tuya APP for best locking control in all 24/7
- Automatically lock the door and make users enjoy unmatched security feeling
- 6 Unlock ways: Face Recognition, Tuya App, Fingerprint, Passcode, Card, Key
- Locking & Unlocking automatically with the newest automatic technology
- Indoor double-lock knob provide you with one more safeguard
- Query unlock records in the lock APP database
- Fit to different door types: Wooden, stainless steel, bronze, Double and more
- It has USB emergency interface, you can charge the box when the battery run out

#### **Key Benefits**

- Unique fingerprint identification knowhow, fit for dry, wet and incomplete fingerprints
- Remote unlock or lock in the mainstream Tuya APP for best locking control in all 24/7
- Automatically lock the door and make users enjoy unmatched security feeling
- 7 Unlock ways: Face Recognition, Tuya App, Fingerprint, Passcode, Card, Key
- Locking & Unlocking automatically with the newest automatic technology
- Indoor double-lock knob provide you with one more safeguard
- Query unlock records in the lock APP database
- Fit to different door types: Wooden, stainless steel, bronze, Double and more
- It has USB emergency interface, can charge the battery when it runs out