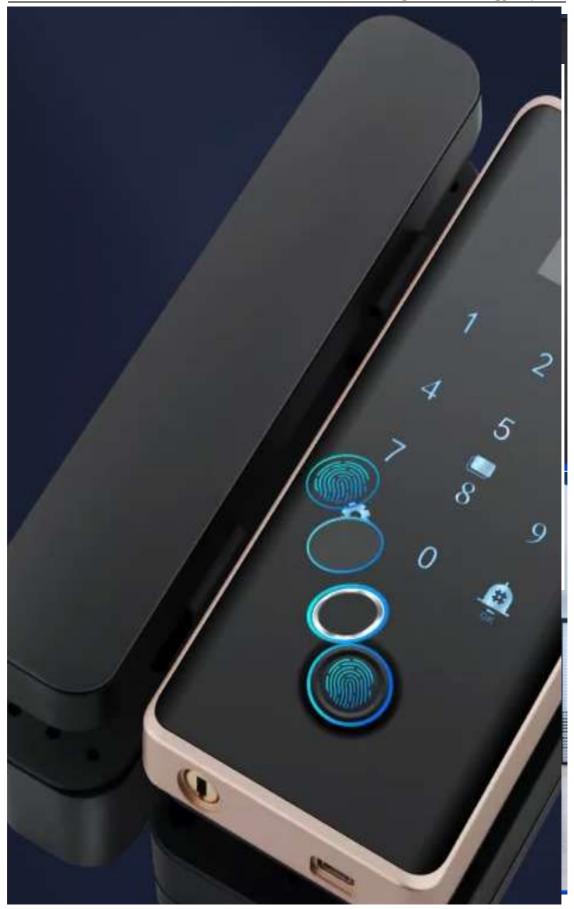

| 7.4V, 2500mAh chargeable lithium battery                   |
| Working temperature           | -20°C~60°C                                                 |
| Working humidity              | 20%~90%                                                    |
| Fingerprint type              | semiconductor fingerprint sensor                           |
| Card type                     | IC card (13.56mhz M1 card)                                 |







iSbote Intelligent Technology Co. Ltd | 3F, Building 1, NanHuan Rd., Hangzhou, CN | Tel: (+86)571-88860561









iSbote Intelligent Technology Co. Ltd | 3F, Building 1, NanHuan Rd., Hangzhou, CN | Tel: (+86)571-88860561





iSbote Intelligent Technology Co. Ltd | 3F, Building 1, NanHuan Rd., Hangzhou, CN | Tel: (+86)571-88860561





iSbote Intelligent Technology Co. Ltd | 3F, Building 1, NanHuan Rd., Hangzhou, CN | Tel: (+86)571-88860561



#### iSbote L4 3D Face Recognition Smart Waterproof Lock

3D Face Smart Waterproof Lock with Camera, Digital Viewer, Remote Doorbell, Tuya, Fingerprint

With powerful smart technology and hardware design, the L4 Face Recognition Full-Automatic Smart Lock from iSbote can help users fast and touchlessly unlock in 0.5 second. Featuring its unique fingerprint identification knowhow, iSbote L4 can fit for dry, wet and incomplete fingerprints, so can be widely applied into diverse situations.

The L4 works for users intelligently and safely. When the doorbell rings, the built-in camera can automatically record video and take photos. When users receive mobile phone request to unlock, th