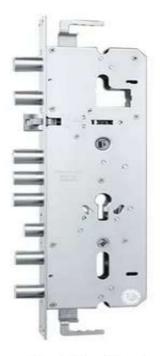

## C-class Custom Anti-theft Lock Body

30×240 Cylindrical lock body

Special lock body (need to be customized)

24×240 Square lock body

### **C-class Anti-theft Lock Body**