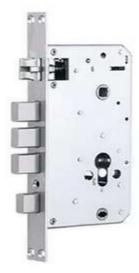

## C-class Custom Anti-theft Lock Body

30×240 Cylindrical lock body

Special lock body (need to be customized)

24×240 Square lock body

### MORTISE OPTIONS

If you need the lock body with security hook, pls contact customer service

Anti-lock Knob 4

30×240 Cylindrical lock body

24×240 Square lock body