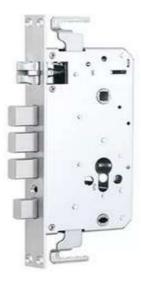

### MORTISE OPTIONS

If you need the lock body with security hook, pls contact customer service

Anti-lock Knob 4

30×240 Cylindrical lock body

24×240 Square lock body