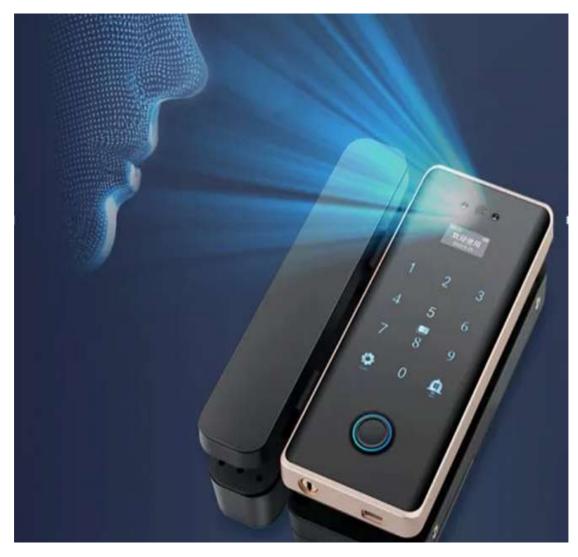

### Multiple core technologies

Security technology is more comprehensive.

App Unlock (TUYA)

Visualization

Electronic double lock

Unlocking via fingerprint

Unlocking via time-limited passcode

Unlocking via IC card

Unlocking via mechanical key

3D Face Recognition

Cloud

Emergency Power

Multiple Alarm

AES 256 encryption Bank-gard security