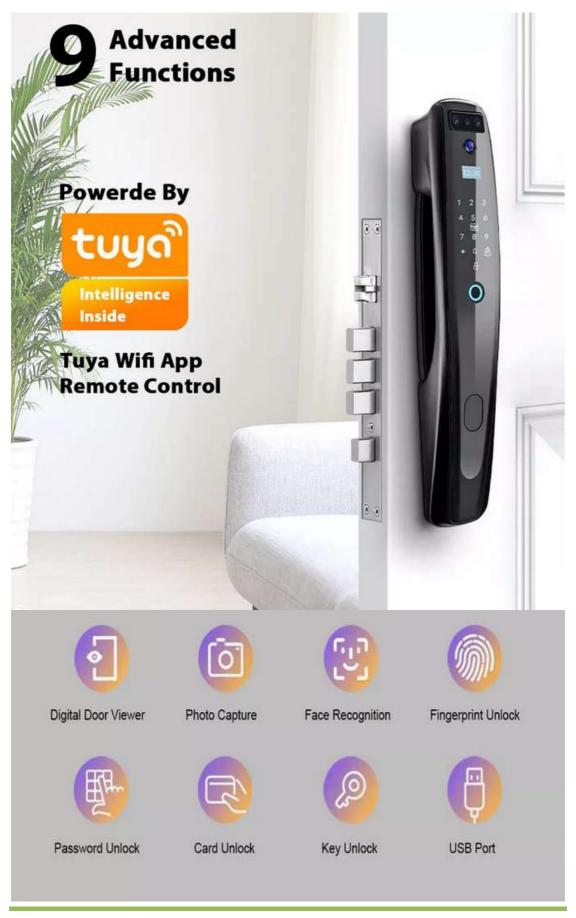

|
| Data Storage Options          | Cloud                                                                          |
| Fingerprint/Password Capacity | 150                                                                            |
| Suitable Door Thickness       | 35-125 mm                                                                      |
| Lock body                     | For reference                                                                  |



iSbote Intelligent Technology Co, Ltd

| Fingerprint sensor | Capacitive Sensor |
|--------------------|-------------------|
| Key Cylinder Grade | Class C           |



iSbote Intelligent Technology Co. Ltd | 3F, Building 1, NanHuan Rd., Hangzhou, CN | Tel: (+86)571-88860561













### **Automatic Recording**

When the doorbell rings, the cameta will automatically start to record video and take pictures.

Your phone will receive the request to unlock the lock, you can remote unlock in the APP.









When doorbell rings, the display screen will automatically show the situation outside the door.

The phone will receive the request to unlock the lock, you can remote unlock in the APP.





### **Anti Prying Alarm**

When the smart lock is abnormal, it will send information to the mobile phone in real time.







# AUTOMATIC LOCK AFTER UNLOCKING

No need to manually lock, and don't worry about forgetting to lock the door when you go out.



Traditional handles need to be lifted up to lock





**USB Charging Port** 



### PRODUCTION DETAIL |--- 70mm ---- |