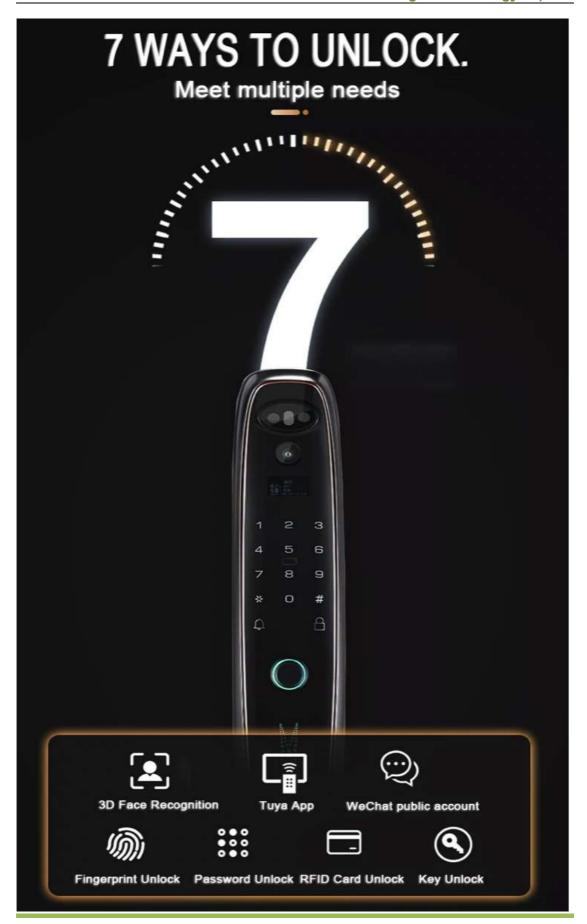

#### **Key Benefits**

- Unique fingerprint identification know-how, fit for dry, wet and incomplete fingerprints
- Remote unlock or lock in the mainstream Tuya APP for best locking control in all 24/7
- Automatically lock the door and make users enjoy unmatched security feeling
- 7 unlock ways: 3D infrared Face, Fingerprint, Password, IC Card, Mechanical Key ,APP
- Carved alloy Material Strong enough to protect your home
- Locking & Unlocking automatically with the newest automatic technology
- Indoor double-lock knob provide you with one more safeguard
- Query unlock records in the lock APP database
- Fit to different door types: Wooden, stainless steel, bronze, Double and more

#### **Key Benefits**

- Unique fingerprint identification knowhow, fit for dry, wet and incomplete fingerprints
- Remote unlock or lock in the mainstream Tuya APP for best locking control in all 24/7
- Automatically lock the door and make users enjoy unmatched security feeling
- 7 unlock ways: 3D infrared Face, Fingerprint, Password, IC Card, Mechanical Key ,APP
- Carved alloy Material Strong enough to protect your home.
- Locking & Unlocking automatically with the newest automatic technology
- Indoor double-lock knob provide you with one more safeguard
- Query unlock records in the lock APP database

#### **Key Benefits**

- Unique fingerprint identification knowhow, fit for dry, wet and incomplete fingerprints
- Remote unlock or lock in the mainstream Tuya APP for best locking control in all 24/7
- Automatically lock the door and make users enjoy unmatched security feeling
- 6 Unlock ways: Face Recognition, Tuya App, Fingerprint, Passcode, Card, Key
- Locking & Unlocking automatically with the newest automatic technology
- Indoor double-lock knob provide you with one more safeguard
- Query unlock records in the lock APP database
- Fit to different door types: Wooden, stainless steel, bronze, Double and more
- It has USB emergency interface, you can charge the box when the battery run out

#### **Key Benefits**

- Unique fingerprint identification knowhow, fit for dry, wet and incomplete fingerprints
- Remote unlock or lock in the mainstream Tuya APP for best locking control in all 24/7
- Automatically lock the door and make users enjoy unmatched security feeling
- 7 Unlock ways: Face Recognition, Tuya App, Fingerprint, Passcode, Card, Key
- Locking & Unlocking automatically with the newest automatic technology
- Indoor double-lock knob provide you with one more safeguard
- Query unlock records in the lock APP database
- Fit to different door types: Wooden, stainless steel, bronze, Double and more
- It has USB emergency interface, can charge the battery when it runs out