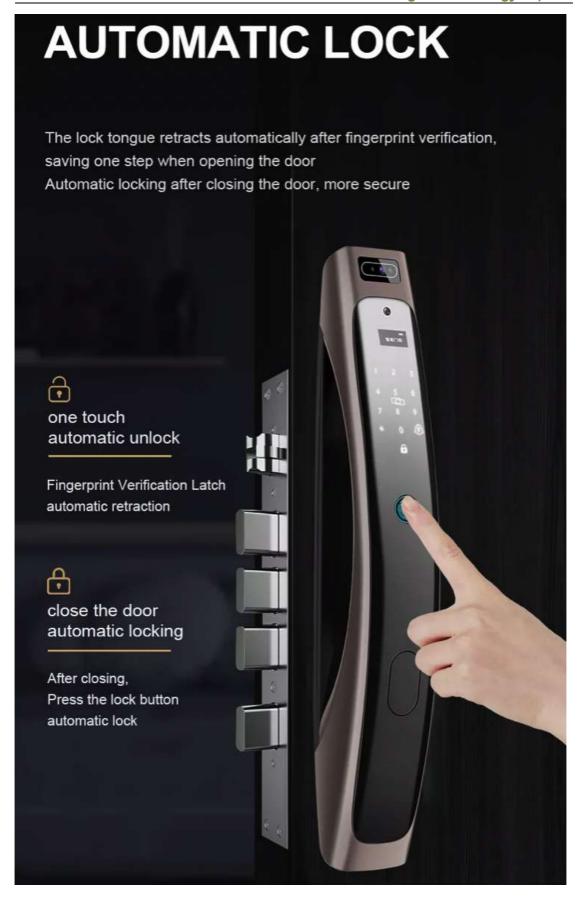

# AUTOMATIC LOCK AFTER UNLOCKING

No need to manually lock, and don't worry about forgetting to lock the door when you go out.

Traditional handles need to be lifted up to lock

**USB Charging Port** 