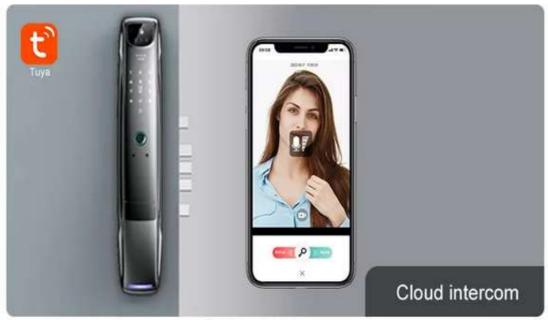

# Remote cloud intercom App remote one key unlocking

You can also see the Shanghai family in Beijing, TUYA APP Cloud intercom

...