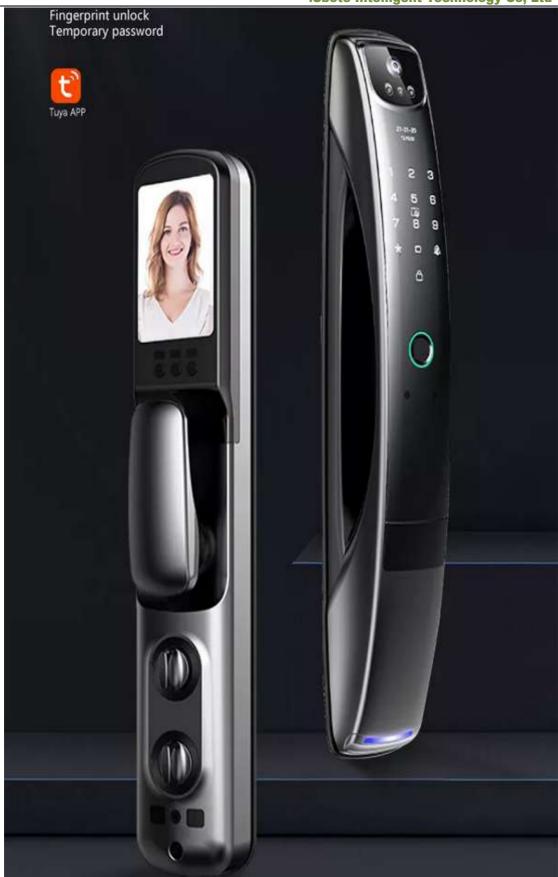

#### iSbote L1 3D Face Recognition Smart Lock With TUYA APP & Fingerprint

3D Face Recognition Lock Security Digital Smart Door Lock With 7-way Unlock

With powerful smart technology and hardware design, the L1 Face Recognition Full-Automatic Smart Lock from iSbote can help users fast and touchlessly unlock in 0.5 second. Featuring its unique fingerprint identification knowhow, iSbote L1 can fit for dry, wet and incomplete fingerprints, so can be widely applied into diverse situations.

#### **Key Benefits**

- Unique fingerprint identification know-how, fit for dry, wet and incomplete fingerprints
- Remote unlock or lock in the mainstream Tuya APP for best locking control in all 24/7
- Automatically lock the door and make users enjoy unmatched security feeling
- 7 unlock ways: 3D infrared Face, Fingerprint, Password, IC Card, Mechanical Key ,APP
- Carved alloy Material Strong enough to protect your home
- Locking & Unlocking automatically with the newest automatic technology
- Indoor double-lock knob provide you with one more safeguard
- Query unlock records in the lock APP database
- Fit to different door types: Wooden, stainless steel, bronze, Double and more