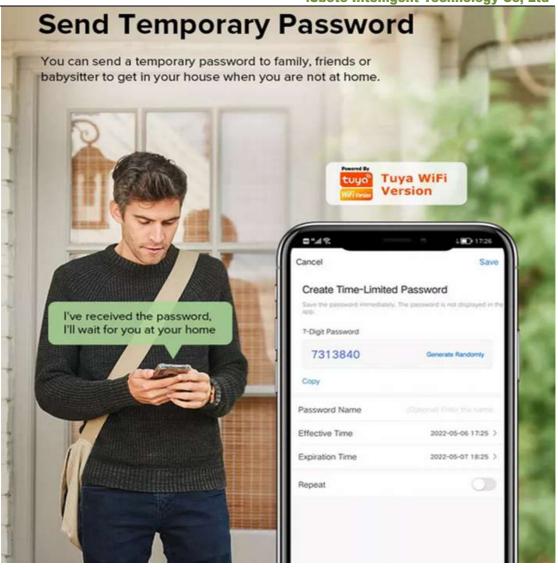

# **MOBILE PHONE REMOTE**

Ring the doorbell to send a request to unlock the reminder Remote video unlocking or sending a temporary password to unlock

iSbote Intelligent Technology Co. Ltd | 3F, Building 1, NanHuan Rd., Hangzhou, CN | Tel: (+86)571-88860561