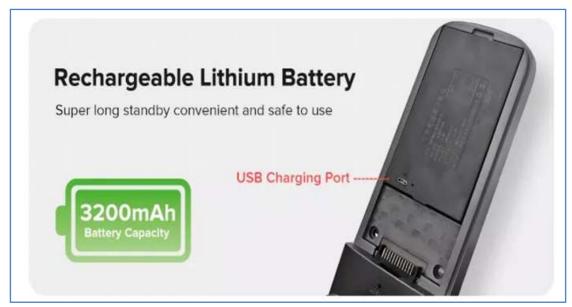

#### **Key Benefits**

- Unique fingerprint identification knowhow, fit for dry, wet and incomplete fingerprints
- Remote unlock or lock in the mainstream Tuya APP for best locking control in all 24/7
- Automatically lock the door and make users enjoy unmatched security feeling
- 6 Unlock ways: Face Recognition, Tuya App, Fingerprint, Passcode, Card, Key
- Locking & Unlocking automatically with the newest automatic technology
- Indoor double-lock knob provide you with one more safeguard
- Query unlock records in the lock APP database
- Fit to different door types: Wooden, stainless steel, bronze, Double and more
- It has USB emergency interface, you can charge the box when the battery run out

| Brand Name:      | ***ISbote, Model Number: L5                                                                         |
|------------------|-----------------------------------------------------------------------------------------------------|
| Door Type:       | Wood door, Steel door, Stainless Steel door, Aluminum door, Brass door for house, office, apartment |
| Material:        | Aluminum alloy                                                                                      |
| Available color: | Black                                                                                               |
| Communication:   | Tuya App, Wi-FI                                                                                     |
| Unlock way:      | Mobile APP +Face + Fingerprint + Password + Card + Key + Remote (Optional)                          |
| Tuya APP:        | support IOS and Android phone                                                                       |
| Power supply:    | 3200mAh Lithium Battery, USB charging port for emergency                                            |
| Dimension:       | About 400*77*72mm                                                                                   |