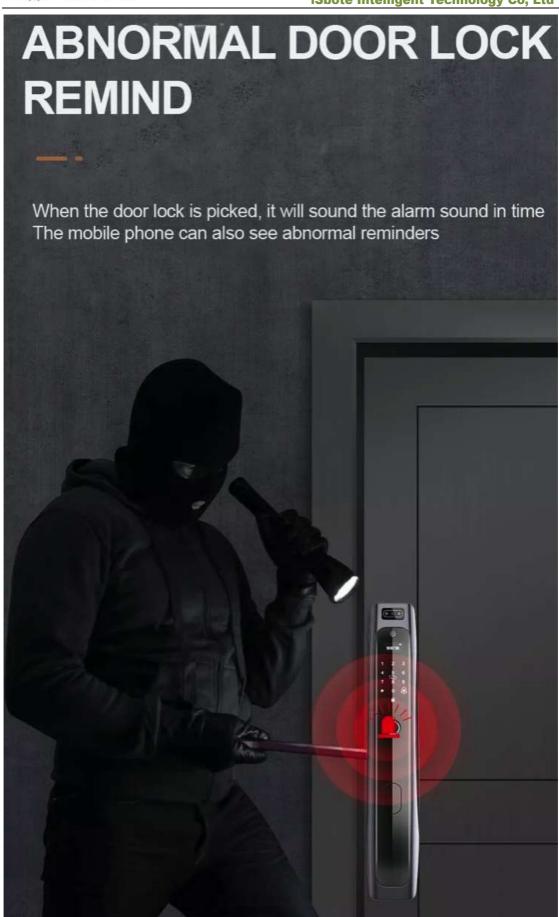

### **Anti Prying Alarm**

When the smart lock is abnormal, it will send information to the mobile phone in real time.