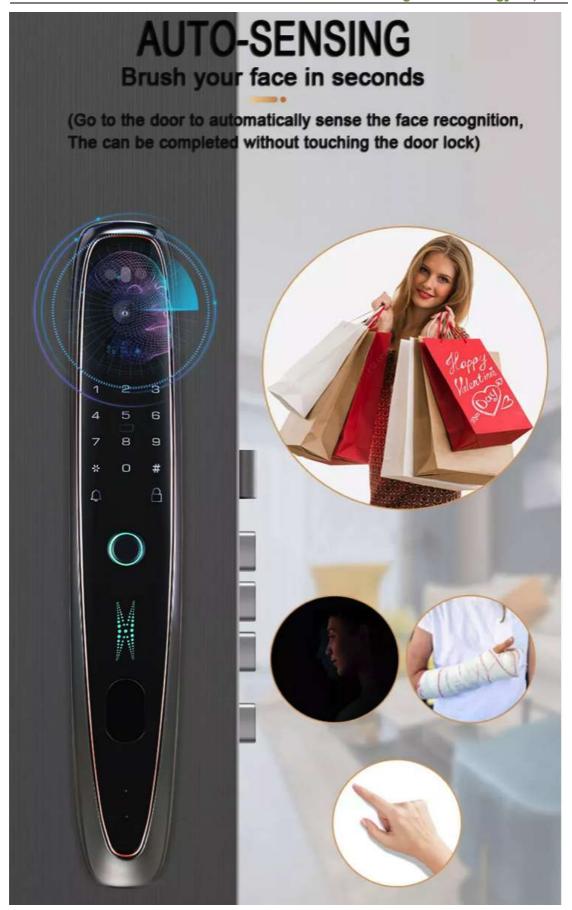

The L1 works for users intelligently and safely. When the doorbell rings, the built-in camera can automatically record video and take photos. When users receive mobile phone request to unlock, they can remote unlock in the APP. if users are at home, the display screen will show who is coming when doorbell rings. It also sends out Anti Prying Alarm to owner's mobile phone in real time if the smart lock is abnormal. In unlocking status, the L8 will automatically lock the door, so users do not have to manually lock.

### **Automatic Recording**

When the doorbell rings, the cameta will automatically start to record video and take pictures.

Your phone will receive the request to unlock the lock, you can remote unlock in the APP.

When doorbell rings, the display screen will automatically show the situation outside the door.

The phone will receive the request to unlock the lock, you can remote unlock in the APP.