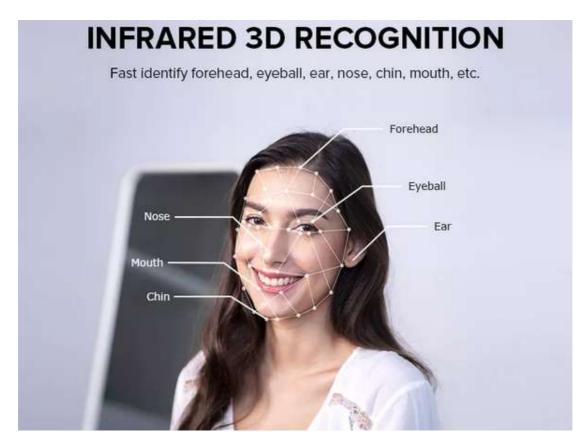

#### iSbote L1 3D Face Recognition Smart Lock With TUYA APP & Fingerprint

3D Face Recognition Lock Security Digital Smart Door Lock With 7-way Unlock

With powerful smart technology and hardware design, the L1 Face Recognition Full-Automatic Smart Lock from iSbote can help users fast and touchlessly unlock in 0.5 second. Featuring its unique fingerprint identification knowhow, iSbote L1 can fit for dry, wet and incomplete fingerprints, so can be widely applied into diverse situations.

# ULTRA WIDE-ANGLE VIEW EASY IDENTIFICATION

It adopts larger field of view angle, which is suitable for the crowd.

iSbote Intelligent Technology Co. Ltd | 3F, Building 1, NanHuan Rd., Hangzhou, CN | Tel: (+86)571-88860561