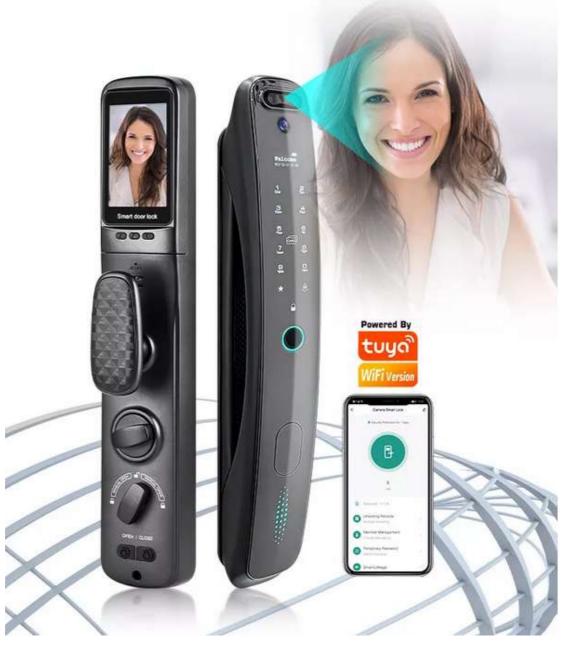

#### iSbote L1 3D Face Recognition Smart Lock With TUYA APP & Fingerprint

3D Face Recognition Lock Security Digital Smart Door Lock With 7-way Unlock

With powerful smart technology and hardware design, the L1 Face Recognition Full-Automatic Smart Lock from iSbote can help users fast and touchlessly unlock in 0.5 second. Featuring its unique fingerprint identification knowhow, iSbote L1 can fit for dry, wet and incomplete fingerprints, so can be widely applied into diverse situations.

The L1 works for users intelligently and safely. When the doorbell rings, the built-in camera can automatically record video and take photos. When users receive mobile phone request to unlock, they can remote unlock in the APP. if users are at home, the display screen will show who is coming when doorbell rings. It also sends out Anti Prying Alarm to owner's mobile phone in real time if the smart lock is abnormal. In unlocking status, the L8 will automatically lock the door, so users do not have to manually lock.