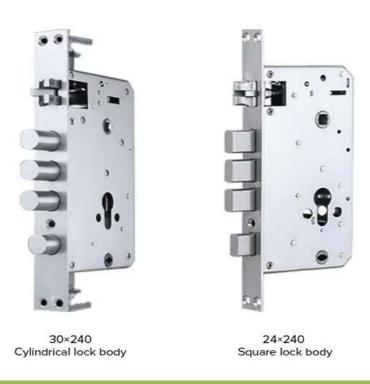

## C-class Custom Anti-theft Lock Body

30×240 Cylindrical lock body

Special lock body (need to be customized)

24×240 Square lock body

### MORTISE OPTIONS

If you need the lock body with security hook, pls contact customer service

Anti-lock Knob 4

30×240 Cylindrical lock body

24×240 Square lock body