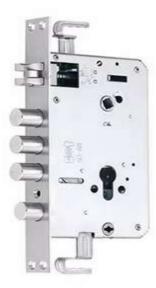

## C-class Custom Anti-theft Lock Body

30×240 Cylindrical lock body

Special lock body (need to be customized)

24×240 Square lock body

### MORTISE OPTIONS

If you need the lock body with security hook, pls contact customer service

Anti-lock Knob 4

30×240 Cylindrical lock body

24×240 Square lock body